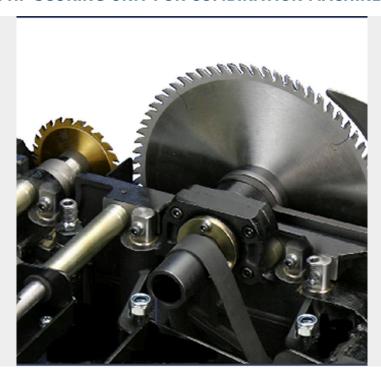

## **1 HP SCORING UNIT FOR COMBINATION MACHINES**

# €425,00 (excl. VAT)

1 HP scoring unit, available as an option with the combination machines TT32K5SL, TT320K5 Massif and TT400K5 Massif.

**SKU:** RECO32K508

This 1 HP scoring unit is available as an option with the combination machines TT32K5SL, TT320K5 Massif and TT400K5 Massif.

## **PRODUCT INFORMATION**

- 1 HP scoring unit
- 150 mm saw blade
  - 20 mm bore
- Saw blade speed: 8300 rpm

## **DESCRIPTION**

This 1 HP scoring unit is available as an option with the combination machines TT32K5SL, TT320K5 Massif and TT400K5 Massif.

No video available for this product!