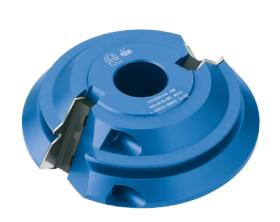

## 45° MITRE JOINT CUTTER HEAD (Z=2) BORE 30MM - Ø140MM

### **DESCRIPTION**

Cutter head in light alloy with reversible blades in high quality tungsten carbide (HW). This cutter head was specifically made for manufacturing 45° mitre joints for furnitre, coffins or boards. The connection is made in two steps. The first half of the connection is cut horizontally. Cut the second half of the connection vertically along the guide. Thanks to the tungsten carbide blades, this grooving cutter cuts effortlessly through solid boards or solid woods. The cutter is also suitable for MDF.

## **ADDITIONAL INFORMATION**

Weight 1 kg

diameter 140mm

**Shaft diameter** 30 mm

**Cutting edges** 2

**Height of groove** 32mm

**RPM Min-Max** 5000-9500