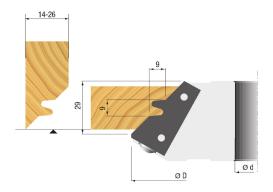

### **DESCRIPTION**

Cutter head in light alloy with reversible blades in high quality tungsten carbide (HW). This cutter head was specifically made for manufacturing 45° mitre joints for furnitre, coffins or boards. The connection is made in two steps. The first half of the connection is cut horizontally. Cut the second half of the connection vertically along the guide. Thanks to the tungsten carbide blades, this grooving cutter cuts effortlessly through solid boards or solid woods. The cutter is also suitable for MDF.

## **ADDITIONAL INFORMATION**

Weight 1 kg

diameter 140mm

**Shaft diameter** 30 mm

**Cutting edges** 2

**Height of groove** 32mm

**RPM Min-Max** 5000-9500