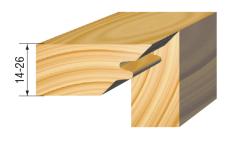

### **DESCRIPTION**

Cutter head in light alloy with reversible blades in high quality tungsten carbide (HW). This cutter head was specifically made for manufacturing 45° mitre joints for furnitre, coffins or boards. The connection is made in two steps. The first half of the connection is cut horizontally. Cut the second half of the connection vertically along the guide. Thanks to the tungsten carbide blades, this grooving cutter cuts effortlessly through solid boards or solid woods. The cutter is also suitable for MDF.