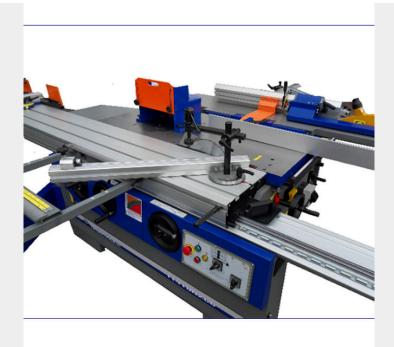

# 900 MM ROTATION GUIDE WITH CLAMP FOR COMBINATION MACHINES

# €270,00 (excl. VAT)

This 900 mm rotation guide with clamp is available as an option for the combination machines TT320N2CU and TT410N2CU

**SKU:** RECO320N2RAT

This 900 mm rotation guide with clamp is available as an option for the combination machines TT320N2CU and TT410N2CU.

## **PRODUCT INFORMATION**

- 900 mm rotation guide
  - With clamp
- For combination machines TT320N2CU and TT410N2CU

#### **DESCRIPTION**

This 900 mm rotation guide with clamp is available as an option for the combination machines TT320N2CU and TT410N2CU.

No video available for this product!