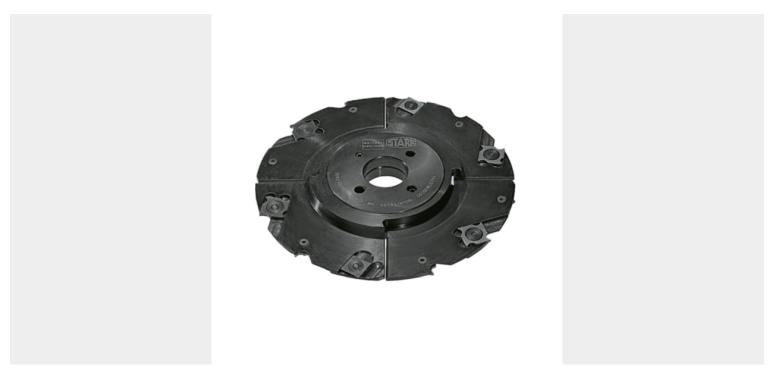

# ADJUSTABLE CUTTERHEAD 4-7,5MM WITH REVERSIBLE KNIVES FOR GROOVES (Z=4 + V=4) BORE 50MM - Ø160MM

# €297,52 (excl. VAT)

Adjustable cutterhead with reversible knives in high quality carbide metal (HW) for making thin precision grooves. Adjustable in height between 4mm and 7.5mm by means of spacer rings. Spacer rings included as standard. Thanks to the tungsten carbide blades, this cutterhead cuts effortlessly through solid boards, hard and soft woods, MDF or laminated boards.

### GALERIJAFBEELDINGEN

Adjustable cutterhead with reversible knives in high quality carbide metal (HW) for making thin precision grooves. Adjustable in height between 4mm and 7.5mm by means of spacer rings. Spacer rings included as standard. Thanks to the tungsten carbide blades, this cutterhead cuts effortlessly through solid boards, hard and soft woods, MDF or laminated boards.

#### DESCRIPTION

Adjustable cutterhead with reversible knives in high quality carbide metal (HW) for making thin precision grooves. Adjustable in height between 4mm and 7.5mm by means of spacer rings. Spacer rings included as standard. Thanks to the tungsten carbide blades, this cutterhead cuts effortlessly through solid boards, hard and soft woods, MDF or laminated boards. An additional spacer to mill grooves up to 15mm is available on