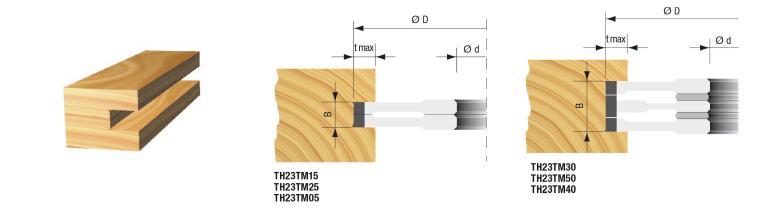

An additional spacer to mill grooves up to 15mm is available on request.

SKU: ST-TH23TM25

An additional spacer to mill grooves up to 15mm is available on request.

## **ADDITIONAL INFORMATION**

| Weight           | 1 kg      |
|------------------|-----------|
| diameter         | 160mm     |
| Shaft diameter   | 50 mm     |
| Cutting edges    | 4         |
| Number of teeth  | 4         |
| Cutting length   | 35mm      |
| Height of groove | 4-7,5mm   |
| RPM Min-Max      | 4800-8200 |