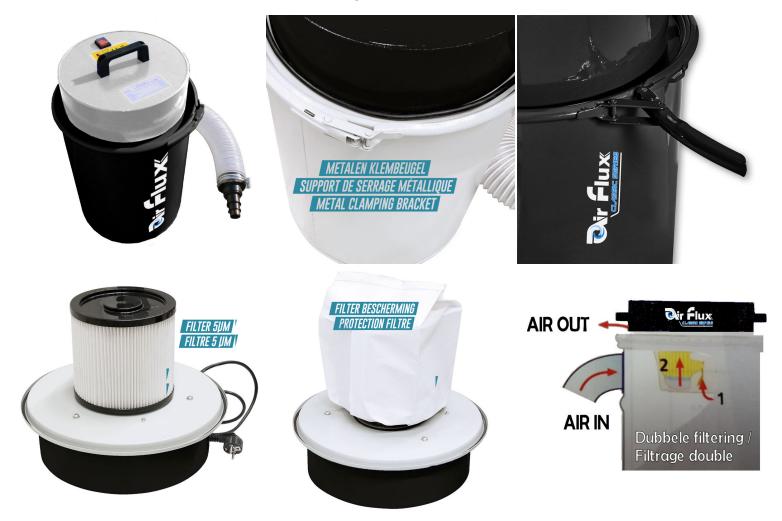

### **PRODUCT INFORMATION**

• Double filtration up to 5µm

- · Robust metal finish
  - Easily movable
  - 100mm inlet
  - Easy to empty
- 5µm filter with protective cover

#### **DESCRIPTION**

Compact dust extractor specifically designed for use in woodworking (sawdust, shavings and small shavings) in small workshops. Thanks to the large diameter of the extraction hose, this air extraction always maintains its air speed where conventional hoovers lose their speed. The bucket collector has a steel waste container with quick release closure and a capacity of 45 litres. Double filtration up to  $5\mu m$ . Multi adaptor available optionally.