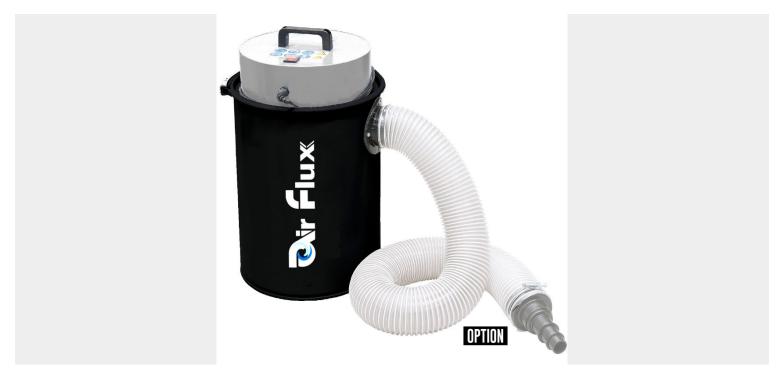

# **€164,46** (excl. VAT)

Compact dust extractor specifically designed for use in woodworking (sawdust, shavings and small shavings) in small workshops. Thanks to the large diameter of the extraction hose, this air extraction always maintains its air speed where conventional hoovers lose their speed. The bucket collector has a steel waste container with quick release closure and a capacity of 45 litres. Double filtration up to  $5\mu m$ . Multi adaptor available optionally.

#### **DESCRIPTION**

Compact dust extractor specifically designed for use in woodworking (sawdust, shavings and small shavings) in small workshops. Thanks to the large diameter of the extraction hose, this air extraction always maintains its air speed where conventional hoovers lose their speed. The bucket collector has a steel waste container with quick release closure and a capacity of 45 litres. Double filtration up to  $5\mu m$ . Multi adaptor available optionally.