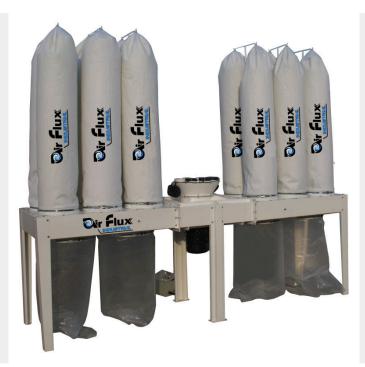

## AIR FLUX DUSTY AF-8000-DC DUST EXTRACTOR - 400 V 7,5 PK

# €3 .954,55 (excl. VAT)

The Air Flux® Dusty AF-8000-DC is an industrial dust extractor with large collection capacity and low noise level. The sturdy sheet steel construction weighing 300 kg accommodates a three-phase 400 V motor, which generates an output of 7.5 HP and features a large propeller with a speed of 1440 rpm (instead of the usual 2880 rpm), which provides very quiet extraction. Furthermore, the vacuum cleaner is equipped with 12 filter bags (5 microns) above and 4 residual bags with a 600 mm diameter below.

### **DESCRIPTION**

The Air Flux® Dusty AF-8000-DC is an industrial dust extractor with large collection capacity and low noise level. The sturdy sheet steel construction weighing 300 kg accommodates a three-phase 400 V motor, which generates an output of 7.5 HP and features a large propeller with a speed of 1440 rpm (instead of the usual 2880 rpm), which provides very quiet extraction. Furthermore, the vacuum cleaner is equipped with 12 filter bags (5 microns) above and 4 residual bags with a 600 mm diameter below.

#### **PRODUCT INFORMATION**

- Quiet 400 V 7.5 HP induction motor
- Very large propeller rotates at low speed (1440 r/min), which provides very quiet extraction
  - 12 fiber filter bags (5 microns) above, 4 transparent PVC disposable residual bags below
    - Sturdy sheet steel construction (300 kg)