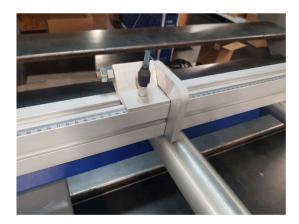

It features 2 flip stops and comes with mounting brackets for assembly on the roller bed or table.

#### **DESCRIPTION**

This aluminum profile of 3 meters can be used as a guide on our roller beds and tables. It features 2 flip stops and comes with mounting brackets for assembly on the roller bed or table.