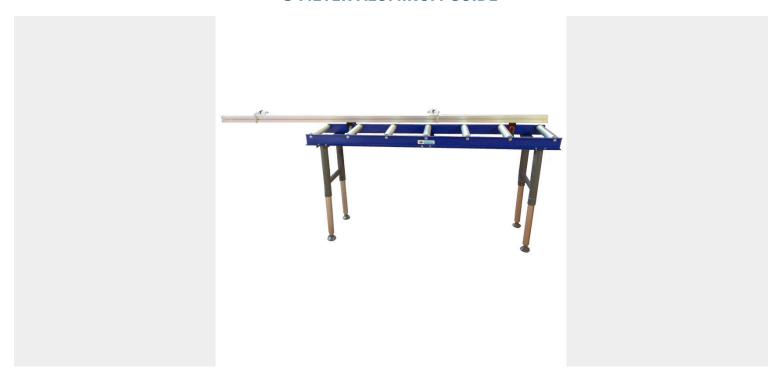

## **3 METER ALUMINUM GUIDE**

**€247,10** (excl. VAT)

This aluminum profile of 3 meters can be used as a guide on our roller beds and tables.

SKU: 1RG3M

**GALERIJAFBEELDINGEN** 

This aluminum profile of 3 meters can be used as a guide on our roller beds and tables.

#### **DESCRIPTION**

This aluminum profile of 3 meters can be used as a guide on our roller beds and tables. It features 2 flip stops and comes with mounting brackets for assembly on the roller bed or table.