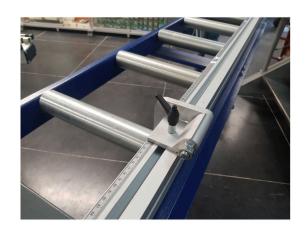

It features 2 flip stops and comes with mounting brackets for assembly on the roller bed or table.

#### **DESCRIPTION**

This aluminum profile of 3 meters can be used as a guide on our roller beds and tables. It features 2 flip stops and comes with mounting brackets for assembly on the roller bed or table.