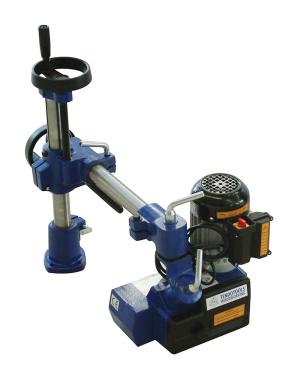

# €702,48 (excl. VAT)

This automatic feeder is ideal for safely guiding workpieces past your spindle moulder. This feeder operates at four speeds. This allows you to work at your own pace, adapted to the hardness of the wood. The design with spring suspension generates constant and even pressure, allowing you to work precisely. With the help of a roller spring mechanism, the feeder easily accommodates small variations in thickness (up to 18 cm). Quickly and easily adjustable in height and speed. Equipped with easily replaceable wheels in PU. Additional wheels are available separately.

#### **DESCRIPTION**

This automatic feeder is ideal for safely guiding workpieces past your spindle moulder. This feeder operates at four speeds. This allows you to work at your own pace, adapted to the hardness of the wood. The design with spring suspension generates constant and even pressure, allowing you to work precisely. With the help of a roller spring mechanism, the feeder easily accommodates small variations in thickness (up to 18 cm). Quickly and easily adjustable in height and speed. Equipped with easily replaceable wheels in PU. Additional wheels are available separately.