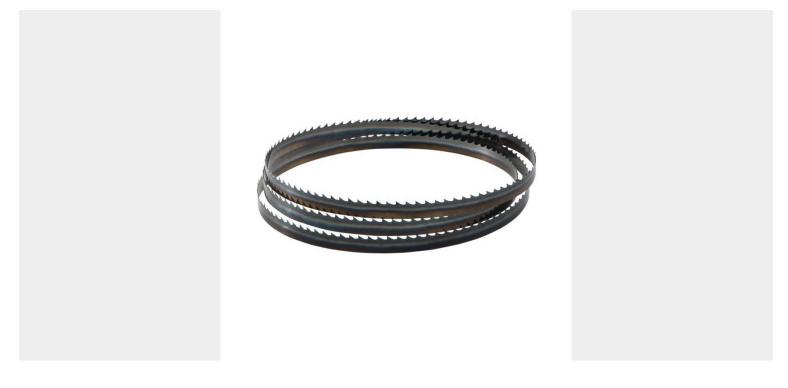

#### BANDSAW BLADE TEMPERED STEEL 4670MM (2 TPI) WIDTH 32MM - FOR TT50BS OR TT61BS

# **€66,11** (excl. VAT)

Bandsaw blade with length 4670mm for use on the TT50BS or TT61BS band saw machine from Tendotools. This saw blade has 2 TPI (teeth per inch) and has a width of 32mm. This bandsaw blade in tempered steel "Flexback" is very suitable for multipurpose sawing. Use this saw ribbon for both wood and plastics. The teeth of the saw blade were given an additional heat treatment for increased hardness. This keeps the band very supple and increases your cutting comfort thanks to the hardness of the teeth.

## DESCRIPTION

Bandsaw blade with length 4670mm for use on the TT50BS or TT61BS band saw machine from Tendotools. This saw blade has 2 TPI (teeth per inch) and has a width of 32mm. This bandsaw blade in tempered steel
"Flexback" is very suitable for multipurpose sawing. Use this saw ribbon for both wood and plastics. The teeth of the saw blade were given an additional heat treatment for increased hardness. This keeps the band very supple and increases your cutting comfort thanks to the hardness of the teeth.

### **PRODUCT INFORMATION**

- 2 TPI
- 32mm width
- 4670mm length
- For TT50BS or TT61BS