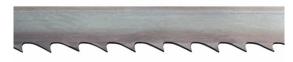

#### BANDSAW BLADE TEMPERED STEEL 4670MM (2 TPI) WIDTH 32MM - FOR TT50BS OR TT61BS

## DESCRIPTION

Bandsaw blade with length 4670mm for use on the TT50BS or TT61BS band saw machine from Tendotools. This saw blade has 2 TPI (teeth per inch) and has a width of 32mm. This bandsaw blade in tempered steel
"Flexback" is very suitable for multipurpose sawing. Use this saw ribbon for both wood and plastics. The teeth of the saw blade were given an additional heat treatment for increased hardness. This keeps the band very supple and increases your cutting comfort thanks to the hardness of the teeth.

### **PRODUCT INFORMATION**

- 2 TPI
- 32mm width
- 4670mm length
- For TT50BS or TT61BS