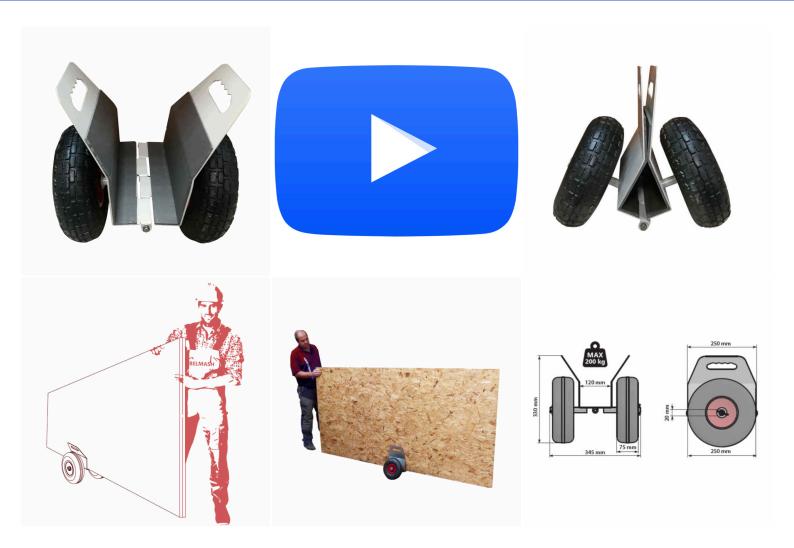

**SKU:** BEL-ER200

**GALERIJAFBEELDINGEN** 

This self-clamping transport trolley is the solution for easy transport of doors, frames, panels, etc. for the building trade and on the shop floor and has a load capacity of up to 200 kg. When the material is placed in the Easy Roller, it automatically clamps the material itself due to its hinging effect. What was previously carried with two people, can now be done alone with the help of the Easy Roller, which prevents excessive physical strain on the body. The Easy Roller has a sturdy protective layer to prevent damage to the material to be transported.

#### **DESCRIPTION**

This self-clamping transport trolley is the solution for easy transport of doors, frames, panels, etc. for the building trade and on the shop floor and has a load capacity of up to 200 kg. When the material is placed in the Easy Roller, it automatically clamps the material itself due to its hinging effect. What was previously carried with two people, can now be done alone with the help of the Easy Roller, which prevents excessive physical strain on the body. The Easy Roller has a sturdy protective layer to prevent damage to the material to be transported.

## **PRODUCT INFORMATION**

• Maximum thickness 120mm

- Load capacity 200 kg
- Protective layer on the inside
- Clamps easily due to the hinged effect

## **ADDITIONAL INFORMATION**

Weight 4,5 kg

**Load capacity** 200 kg

Max. clamping thickness 120 mm

Material steel 2.5 mm thick, pneumatic wheels