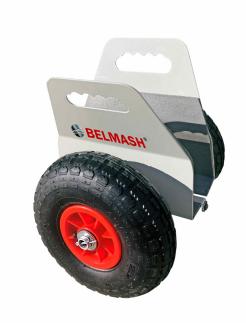

**SKU:** BEL-ER200

**GALERIJAFBEELDINGEN** 

This self-clamping transport trolley is the solution for easy transport of doors, frames, panels, etc. for the building trade and on the shop floor and has a load capacity of up to 200 kg. When the material is placed in the Easy Roller, it automatically clamps the material itself due to its hinging effect. What was previously carried with two people, can now be done alone with the help of the Easy Roller, which prevents excessive physical strain on the body. The Easy Roller has a sturdy protective layer to prevent damage to the material to be transported.

#### **DESCRIPTION**

This self-clamping transport trolley is the solution for easy transport of doors, frames, panels, etc. for the building trade and on the shop floor and has a load capacity of up to 200 kg. When the material is placed in the Easy Roller, it automatically clamps the material itself due to its hinging effect. What was previously carried with two people, can now be done alone with the help of the Easy Roller, which prevents excessive physical strain on the body. The Easy Roller has a sturdy protective layer to prevent damage to the material to be transported.

## **PRODUCT INFORMATION**

• Maximum thickness 120mm

- Load capacity 200 kg
- Protective layer on the inside
- Clamps easily due to the hinged effect