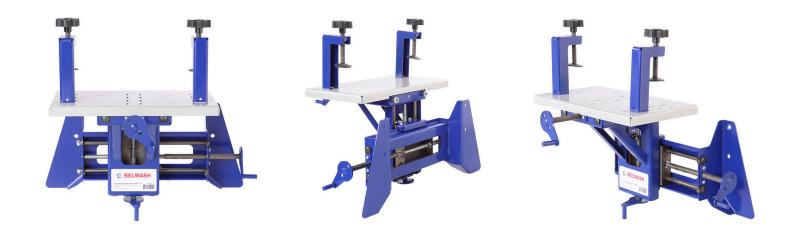

Includes two clamps for fixation of the workpiece.

**SKU:** BEL-BMMD01

**GALERIJAFBEELDINGEN** 

This Belmash mortising table is compatible with the SDM2500 machine. The mortising table can be installed instead of the milling table. The mortising table can be fully adjusted in height and left / right. Includes two clamps for fixation of the workpiece.