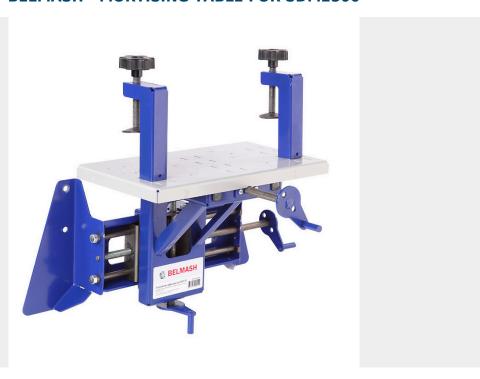

# €111,57 (excl. VAT)

This Belmash mortising table is compatible with the SDM2500 machine. The mortising table can be installed instead of the milling table. The mortising table can be fully adjusted in height and left / right.

Includes two clamps for fixation of the workpiece.

**SKU:** BEL-BMMD01

**GALERIJAFBEELDINGEN** 

This Belmash mortising table is compatible with the SDM2500 machine. The mortising table can be installed instead of the milling table. The mortising table can be fully adjusted in height and left / right. Includes two clamps for fixation of the workpiece.

#### **DESCRIPTION**

This Belmash mortising table is compatible with the SDM2500 machine. The mortising table can be installed instead of the milling table. The mortising table can be fully adjusted in height and left / right. Includes two clamps for fixation of the workpiece.