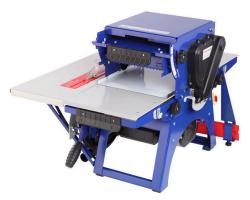

## **BELMASH - THICKNESSING UNIT FOR SDM2500**

€260,33 (excl. VAT)

The thicknessing unit is an indispensable tool for planing on the Belmash SDM2500 and makes it possible to obtain a workpiece of excellent quality. It has its own cutterblock that is driven via the motor of the SDM2500. With this unit you can plan thickness on the SDM2500 of 5-103mm and a planing width of 250mm.

**SKU:** BEL-BMTD2500

**GALERIJAFBEELDINGEN** 

The thicknessing unit is an indispensable tool for thickness planing on the Belmash SDM2500 and makes it possible to obtain a workpiece of excellent quality. It has its own cutterblock that is driven via the motor of the SDM2500. With this unit you can plan thickness on the SDM2500 of 5-103mm and a planing width of 250mm.

### **DESCRIPTION**

The thicknessing unit is an indispensable tool for thickness planing on the Belmash SDM2500 and makes it possible to obtain a workpiece of excellent quality. It has its own cutterblock that is driven via the motor of the SDM2500. With this unit you can plan thickness on the SDM2500 of 5-103mm and a planing width of 250mm.