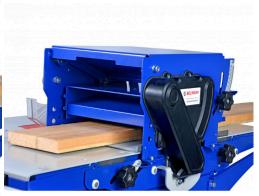

## **BELMASH - THICKNESSING UNIT FOR SDM2500**

€260,33 (excl. VAT)

The thicknessing unit is an indispensable tool for planing on the Belmash SDM2500 and makes it possible to obtain a workpiece of excellent quality. It has its own cutterblock that is driven via the motor of the SDM2500. With this unit you can plan thickness on the SDM2500 of 5-103mm and a planing width of 250mm.

**SKU:** BEL-BMTD2500

**GALERIJAFBEELDINGEN** 

The thicknessing unit is an indispensable tool for thickness planing on the Belmash SDM2500 and makes it possible to obtain a workpiece of excellent quality. It has its own cutterblock that is driven via the motor of the SDM2500. With this unit you can plan thickness on the SDM2500 of 5-103mm and a planing width of 250mm.

### **DESCRIPTION**

The thicknessing unit is an indispensable tool for thickness planing on the Belmash SDM2500 and makes it possible to obtain a workpiece of excellent quality. It has its own cutterblock that is driven via the motor of the SDM2500. With this unit you can plan thickness on the SDM2500 of 5-103mm and a planing width of 250mm.