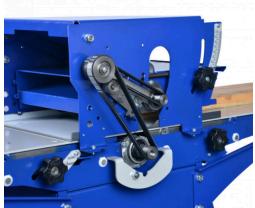

## **BELMASH - THICKNESSING UNIT FOR SDM2500**

€260,33 (excl. VAT)

The thicknessing unit is an indispensable tool for planing on the Belmash SDM2500 and makes it possible to obtain a workpiece of excellent quality. It has its own cutterblock that is driven via the motor of the SDM2500. With this unit you can plan thickness on the SDM2500 of 5-103mm and a planing width of 250mm.

**SKU:** BEL-BMTD2500

**GALERIJAFBEELDINGEN** 

The thicknessing unit is an indispensable tool for thickness planing on the Belmash SDM2500 and makes it possible to obtain a workpiece of excellent quality. It has its own cutterblock that is driven via the motor of the SDM2500. With this unit you can plan thickness on the SDM2500 of 5-103mm and a planing width of 250mm.

### **DESCRIPTION**

The thicknessing unit is an indispensable tool for thickness planing on the Belmash SDM2500 and makes it possible to obtain a workpiece of excellent quality. It has its own cutterblock that is driven via the motor of the SDM2500. With this unit you can plan thickness on the SDM2500 of 5-103mm and a planing width of 250mm.