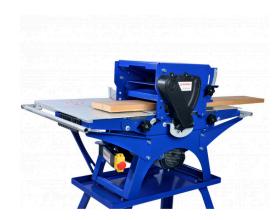

## **BELMASH - THICKNESSING UNIT FOR SDM2500**

€260,33 (excl. VAT)

The thicknessing unit is an indispensable tool for planing on the Belmash SDM2500 and makes it possible to obtain a workpiece of excellent quality. It has its own cutterblock that is driven via the motor of the SDM2500. With this unit you can plan thickness on the SDM2500 of 5-103mm and a planing width of 250mm.

**SKU:** BEL-BMTD2500

**GALERIJAFBEELDINGEN** 

The thicknessing unit is an indispensable tool for thickness planing on the Belmash SDM2500 and makes it possible to obtain a workpiece of excellent quality. It has its own cutterblock that is driven via the motor of the SDM2500. With this unit you can plan thickness on the SDM2500 of 5-103mm and a planing width of 250mm.

### **DESCRIPTION**

The thicknessing unit is an indispensable tool for thickness planing on the Belmash SDM2500 and makes it possible to obtain a workpiece of excellent quality. It has its own cutterblock that is driven via the motor of the SDM2500. With this unit you can plan thickness on the SDM2500 of 5-103mm and a planing width of 250mm.