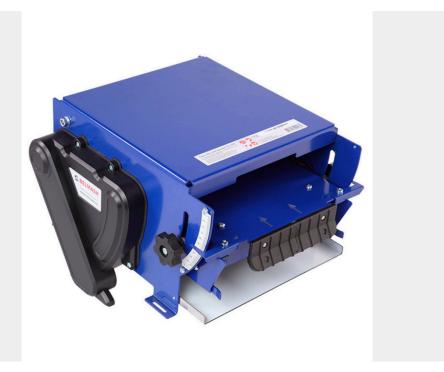

## **BELMASH - THICKNESSING UNIT FOR SDM2500**

€260,33 (excl. VAT)

The thicknessing unit is an indispensable tool for planing on the Belmash SDM2500 and makes it possible to obtain a workpiece of excellent quality. It has its own cutterblock that is driven via the motor of the SDM2500. With this unit you can plan thickness on the SDM2500 of 5-103mm and a planing width of 250mm.

**SKU:** BEL-BMTD2500

**GALERIJAFBEELDINGEN** 

The thicknessing unit is an indispensable tool for thickness planing on the Belmash SDM2500 and makes it possible to obtain a workpiece of excellent quality. It has its own cutterblock that is driven via the motor of the SDM2500. With this unit you can plan thickness on the SDM2500 of 5-103mm and a planing width of 250mm.

### **DESCRIPTION**

The thicknessing unit is an indispensable tool for thickness planing on the Belmash SDM2500 and makes it possible to obtain a workpiece of excellent quality. It has its own cutterblock that is driven via the motor of the SDM2500. With this unit you can plan thickness on the SDM2500 of 5-103mm and a planing width of 250mm.