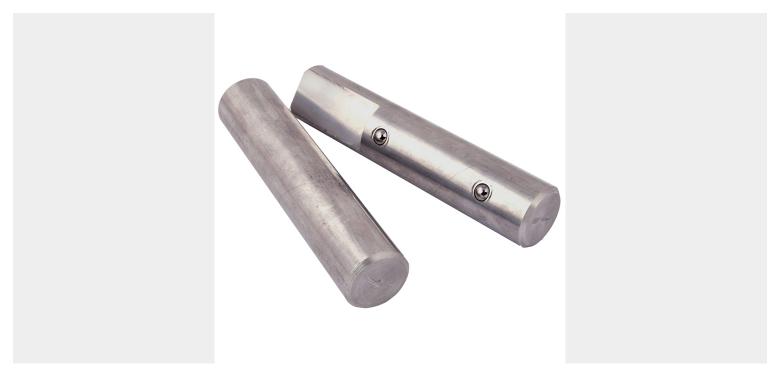

# €45,45 (excl. VAT)

Strong, steel bench dogs to be used with the Pinie workbenches. The bench dogs have a steel spring system to fix themselves in the predrilled holes of the Pinie workbenches. La longueur totale du poteau est de 100 mm, vendu par paire.

**SKU:** PIN-BENCH1-19

Strong, steel bench dogs to be used with the Pinie workbenches. The bench dogs have a steel spring system to fix themselves in the predrilled holes of the Pinie workbenches. The total length of the bench dog is 100mm, sold per pair.

### **DESCRIPTION**

Strong, steel bench dogs to be used with the Pinie workbenches. The bench dogs have a steel spring system to fix themselves in the predrilled holes of the Pinie workbenches. The total length of the bench dog is 100mm, sold per pair.