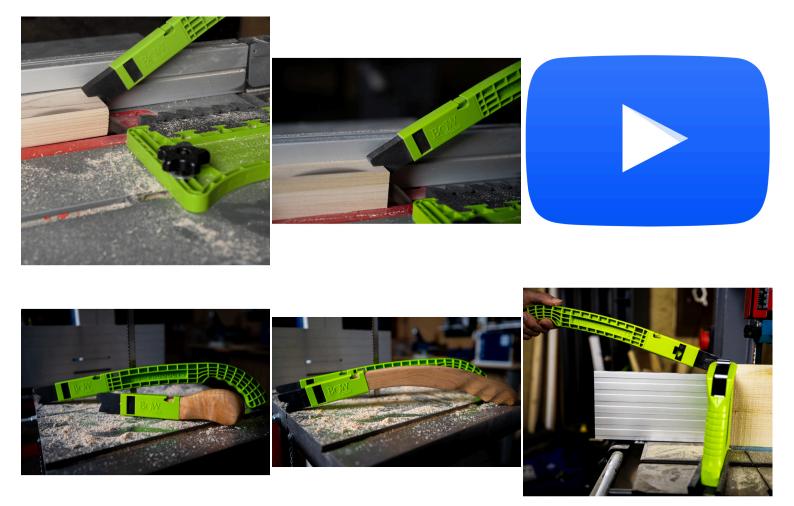

# The PushPRO Push stick offers an unprecedented safety improvement and innovative new advantages in a tool category that has hardly seen any innovations for years.

With the High Density EVA tips, the PushPRO improves feed control, protects the wood and protects you and your tools in case of accidental contact between the push stick and the saw blade.

The PushPRO prevents the use of plastic to guide the wood. When pressure is applied, plastic can affect the porosity of some woods.

Plastic does not absorb vibrations due to the high-density foam used in the PushPRO. PushPRO provides a better cut than a plastic push stick.

#### DESCRIPTION

The PushPRO Push stick offers an unprecedented safety improvement and innovative new advantages in a tool category that has hardly seen any innovations for years. With the High Density EVA tips, the PushPRO improves feed control, protects the wood and protects you and your tools in case of accidental contact between the push stick and the saw blade. The PushPRO prevents the use of plastic to guide the wood. When pressure is applied, plastic can affect the porosity of some woods. Plastic does not absorb vibrations due to the high-density foam used in the PushPRO. PushPRO provides a better cut than a plastic push stick.