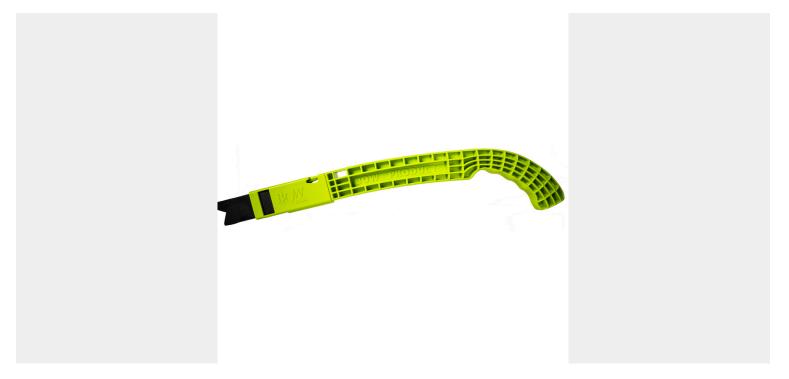

# The PushPRO Push stick offers an unprecedented safety improvement and innovative new advantages in a tool category that has hardly seen any innovations for years.

With the High Density EVA tips, the PushPRO improves feed control, protects the wood and protects you and your tools in case of accidental contact between the push stick and the saw blade.

The PushPRO prevents the use of plastic to guide the wood. When pressure is applied, plastic can affect the porosity of some woods.

Plastic does not absorb vibrations due to the high-density foam used in the PushPRO. PushPRO provides a better cut than a plastic push stick.

### **PRODUCT INFORMATION**

- Strong PA body
- EVA foam tip; reversible and replaceable
  - Better input control
  - Protects both user and tools

#### DESCRIPTION

The PushPRO Push stick offers an unprecedented safety improvement and innovative new advantages in a tool category that has hardly seen any innovations for years. With the High Density EVA tips, the PushPRO improves feed control, protects the wood and protects you and your tools in case of accidental contact between the push stick and the saw blade. The PushPRO prevents the use of plastic to guide the wood. When pressure is applied, plastic can affect the porosity of some woods. Plastic does not absorb vibrations due to the high-density foam used in the PushPRO. PushPRO provides a better cut than a plastic push stick.