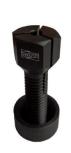

# €243,80 (excl. VAT)

This box set gives you an all-in-one solution for making interior cabinets and doors on combi or milling machines. The set consists of a cutter head height 40mm (art.3FR30784030), including four handy profile knives. You will find both a glue cutter and profile/contraprofile knife for making solid connections as well as a V-groove cutter and panel raising profile for the beautiful finishing of your projects. Also in this set is an adjustable grooving cutter (art.3FR3937120300510), including a set of adjusting rings. This grooving cutter with diameter 120mm is adjustable in height between 5mm and 9.5mm, perfect for milling grooves with, among other things, pin and groove joints. Finally, it contains an adaptor for routers. Thanks to this handy piece, which fits exactly on your machine, you can also use your router bits on combi or milling machines.

## **GALERIJAFBEELDINGEN**

This box set gives you an all-in-one solution for making interior cabinets and doors on combi or milling machines. The set consists of a cutter head height 40mm (art.3FR30784030), including four handy profile knives. You will find both a glue cutter and profile/contraprofile knife for making solid connections as well as a V-groove cutter and panel raising profile for the beautiful finishing of your projects. Also in this set is an adjustable grooving cutter (art.3FR3937120300510), including a set of adjusting rings. This grooving cutter with diameter 120mm is adjustable in height between 5mm and 9.5mm, perfect for milling grooves with, among other things, pin and groove joints. Finally, it contains an adaptor for routers. Thanks to this handy piece, which

## **DESCRIPTION**

This box set gives you an all-in-one solution for making interior cabinets and doors on combi or milling machines. The set consists of a cutter head height 40mm (art.3FR30784030), including four handy profile knives. You will find both a glue cutter and profile/contraprofile knife for making solid connections as well as a V-groove cutter and panel raising profile for the beautiful finishing of your projects. Also in this set is an adjustable grooving cutter (art.3FR3937120300510), including a set of adjusting rings. This grooving cutter with diameter 120mm is adjustable in height between 5mm and 9.5mm, perfect for milling grooves with, among other things, pin and groove joints. Finally, it contains an adaptor for routers. Thanks to this handy piece, which fits exactly on your machine, you can also use your router bits on combi or milling machines.