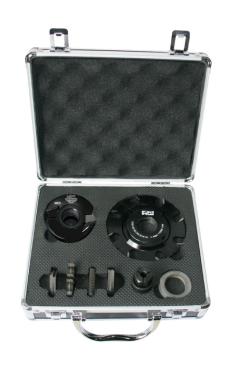

# €243,80 (excl. VAT)

This box set gives you an all-in-one solution for making interior cabinets and doors on combi or milling machines. The set consists of a cutter head height 40mm (art.3FR30784030), including four handy profile knives. You will find both a glue cutter and profile/contraprofile knife for making solid connections as well as a V-groove cutter and panel raising profile for the beautiful finishing of your projects. Also in this set is an adjustable grooving cutter (art.3FR3937120300510), including a set of adjusting rings. This grooving cutter with diameter 120mm is adjustable in height between 5mm and 9.5mm, perfect for milling grooves with, among other things, pin and groove joints. Finally, it contains an adaptor for routers. Thanks to this handy piece, which fits exactly on your machine, you can also use your router bits on combi or milling machines.

## **GALERIJAFBEELDINGEN**

This box set gives you an all-in-one solution for making interior cabinets and doors on combi or milling machines. The set consists of a cutter head height 40mm (art.3FR30784030), including four handy profile knives. You will find both a glue cutter and profile/contraprofile knife for making solid connections as well as a V-groove cutter and panel raising profile for the beautiful finishing of your projects. Also in this set is an adjustable grooving cutter (art.3FR3937120300510), including a set of adjusting rings. This grooving cutter with diameter 120mm is adjustable in height between 5mm and 9.5mm, perfect for milling grooves with, among other things, pin and groove joints. Finally, it contains an adaptor for routers. Thanks to this handy piece, which

## **DESCRIPTION**

This box set gives you an all-in-one solution for making interior cabinets and doors on combi or milling machines. The set consists of a cutter head height 40mm (art.3FR30784030), including four handy profile knives. You will find both a glue cutter and profile/contraprofile knife for making solid connections as well as a V-groove cutter and panel raising profile for the beautiful finishing of your projects. Also in this set is an adjustable grooving cutter (art.3FR3937120300510), including a set of adjusting rings. This grooving cutter with diameter 120mm is adjustable in height between 5mm and 9.5mm, perfect for milling grooves with, among other things, pin and groove joints. Finally, it contains an adaptor for routers. Thanks to this handy piece, which fits exactly on your machine, you can also use your router bits on combi or milling machines.