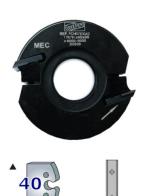

# €243,80 (excl. VAT)

This box set gives you an all-in-one solution for making interior cabinets and doors on combi or milling machines. The set consists of a cutter head height 40mm (art.3FR30784030), including four handy profile knives. You will find both a glue cutter and profile/contraprofile knife for making solid connections as well as a V-groove cutter and panel raising profile for the beautiful finishing of your projects. Also in this set is an adjustable grooving cutter (art.3FR3937120300510), including a set of adjusting rings. This grooving cutter with diameter 120mm is adjustable in height between 5mm and 9.5mm, perfect for milling grooves with, among other things, pin and groove joints. Finally, it contains an adaptor for routers. Thanks to this handy piece, which fits exactly on your machine, you can also use your router bits on combi or milling machines.

## **GALERIJAFBEELDINGEN**

This box set gives you an all-in-one solution for making interior cabinets and doors on combi or milling machines. The set consists of a cutter head height 40mm (art.3FR30784030), including four handy profile knives. You will find both a glue cutter and profile/contraprofile knife for making solid connections as well as a V-groove cutter and panel raising profile for the beautiful finishing of your projects. Also in this set is an adjustable grooving cutter (art.3FR3937120300510), including a set of adjusting rings. This grooving cutter with diameter 120mm is adjustable in height between 5mm and 9.5mm, perfect for milling grooves with, among other things, pin and groove joints. Finally, it contains an adaptor for routers. Thanks to this handy piece, which

## **DESCRIPTION**

This box set gives you an all-in-one solution for making interior cabinets and doors on combi or milling machines. The set consists of a cutter head height 40mm (art.3FR30784030), including four handy profile knives. You will find both a glue cutter and profile/contraprofile knife for making solid connections as well as a V-groove cutter and panel raising profile for the beautiful finishing of your projects. Also in this set is an adjustable grooving cutter (art.3FR3937120300510), including a set of adjusting rings. This grooving cutter with diameter 120mm is adjustable in height between 5mm and 9.5mm, perfect for milling grooves with, among other things, pin and groove joints. Finally, it contains an adaptor for routers. Thanks to this handy piece, which fits exactly on your machine, you can also use your router bits on combi or milling machines.