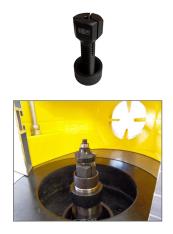

# €243,80 (excl. VAT)

This box set gives you an all-in-one solution for making interior cabinets and doors on combi or milling machines. The set consists of a cutter head height 40mm (art.3FR30784030), including four handy profile knives. You will find both a glue cutter and profile/contraprofile knife for making solid connections as well as a V-groove cutter and panel raising profile for the beautiful finishing of your projects. Also in this set is an adjustable grooving cutter (art.3FR3937120300510), including a set of adjusting rings. This grooving cutter with diameter 120mm is adjustable in height between 5mm and 9.5mm, perfect for milling grooves with, among other things, pin and groove joints. Finally, it contains an adaptor for routers. Thanks to this handy piece, which fits exactly on your machine, you can also use your router bits on combi or milling machines.

## **GALERIJAFBEELDINGEN**

This box set gives you an all-in-one solution for making interior cabinets and doors on combi or milling machines. The set consists of a cutter head height 40mm (art.3FR30784030), including four handy profile knives. You will find both a glue cutter and profile/contraprofile knife for making solid connections as well as a V-groove cutter and panel raising profile for the beautiful finishing of your projects. Also in this set is an adjustable grooving cutter (art.3FR3937120300510), including a set of adjusting rings. This grooving cutter with diameter 120mm is adjustable in height between 5mm and 9.5mm, perfect for milling grooves with, among other things, pin and groove joints. Finally, it contains an adaptor for routers. Thanks to this handy piece, which

## **DESCRIPTION**

This box set gives you an all-in-one solution for making interior cabinets and doors on combi or milling machines. The set consists of a cutter head height 40mm (art.3FR30784030), including four handy profile knives. You will find both a glue cutter and profile/contraprofile knife for making solid connections as well as a V-groove cutter and panel raising profile for the beautiful finishing of your projects. Also in this set is an adjustable grooving cutter (art.3FR3937120300510), including a set of adjusting rings. This grooving cutter with diameter 120mm is adjustable in height between 5mm and 9.5mm, perfect for milling grooves with, among other things, pin and groove joints. Finally, it contains an adaptor for routers. Thanks to this handy piece, which fits exactly on your machine, you can also use your router bits on combi or milling machines.