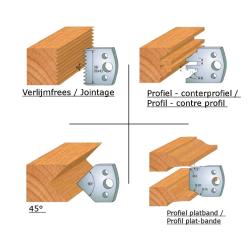

# €243,80 (excl. VAT)

This box set gives you an all-in-one solution for making interior cabinets and doors on combi or milling machines. The set consists of a cutter head height 40mm (art.3FR30784030), including four handy profile knives. You will find both a glue cutter and profile/contraprofile knife for making solid connections as well as a V-groove cutter and panel raising profile for the beautiful finishing of your projects. Also in this set is an adjustable grooving cutter (art.3FR3937120300510), including a set of adjusting rings. This grooving cutter with diameter 120mm is adjustable in height between 5mm and 9.5mm, perfect for milling grooves with, among other things, pin and groove joints. Finally, it contains an adaptor for routers. Thanks to this handy piece, which fits exactly on your machine, you can also use your router bits on combi or milling machines.

## **GALERIJAFBEELDINGEN**

This box set gives you an all-in-one solution for making interior cabinets and doors on combi or milling machines. The set consists of a cutter head height 40mm (art.3FR30784030), including four handy profile knives. You will find both a glue cutter and profile/contraprofile knife for making solid connections as well as a V-groove cutter and panel raising profile for the beautiful finishing of your projects. Also in this set is an adjustable grooving cutter (art.3FR3937120300510), including a set of adjusting rings. This grooving cutter with diameter 120mm is adjustable in height between 5mm and 9.5mm, perfect for milling grooves with, among other things, pin and groove joints. Finally, it contains an adaptor for routers. Thanks to this handy piece, which

## **DESCRIPTION**

This box set gives you an all-in-one solution for making interior cabinets and doors on combi or milling machines. The set consists of a cutter head height 40mm (art.3FR30784030), including four handy profile knives. You will find both a glue cutter and profile/contraprofile knife for making solid connections as well as a V-groove cutter and panel raising profile for the beautiful finishing of your projects. Also in this set is an adjustable grooving cutter (art.3FR3937120300510), including a set of adjusting rings. This grooving cutter with diameter 120mm is adjustable in height between 5mm and 9.5mm, perfect for milling grooves with, among other things, pin and groove joints. Finally, it contains an adaptor for routers. Thanks to this handy piece, which fits exactly on your machine, you can also use your router bits on combi or milling machines.