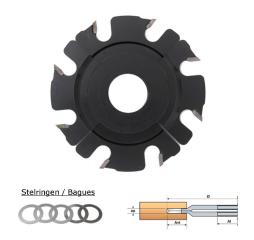

# €243,80 (excl. VAT)

This box set gives you an all-in-one solution for making interior cabinets and doors on combi or milling machines. The set consists of a cutter head height 40mm (art.3FR30784030), including four handy profile knives. You will find both a glue cutter and profile/contraprofile knife for making solid connections as well as a V-groove cutter and panel raising profile for the beautiful finishing of your projects. Also in this set is an adjustable grooving cutter (art.3FR3937120300510), including a set of adjusting rings. This grooving cutter with diameter 120mm is adjustable in height between 5mm and 9.5mm, perfect for milling grooves with, among other things, pin and groove joints. Finally, it contains an adaptor for routers. Thanks to this handy piece, which fits exactly on your machine, you can also use your router bits on combi or milling machines.

## **GALERIJAFBEELDINGEN**

This box set gives you an all-in-one solution for making interior cabinets and doors on combi or milling machines. The set consists of a cutter head height 40mm (art.3FR30784030), including four handy profile knives. You will find both a glue cutter and profile/contraprofile knife for making solid connections as well as a V-groove cutter and panel raising profile for the beautiful finishing of your projects. Also in this set is an adjustable grooving cutter (art.3FR3937120300510), including a set of adjusting rings. This grooving cutter with diameter 120mm is adjustable in height between 5mm and 9.5mm, perfect for milling grooves with, among other things, pin and groove joints. Finally, it contains an adaptor for routers. Thanks to this handy piece, which

## **DESCRIPTION**

This box set gives you an all-in-one solution for making interior cabinets and doors on combi or milling machines. The set consists of a cutter head height 40mm (art.3FR30784030), including four handy profile knives. You will find both a glue cutter and profile/contraprofile knife for making solid connections as well as a V-groove cutter and panel raising profile for the beautiful finishing of your projects. Also in this set is an adjustable grooving cutter (art.3FR3937120300510), including a set of adjusting rings. This grooving cutter with diameter 120mm is adjustable in height between 5mm and 9.5mm, perfect for milling grooves with, among other things, pin and groove joints. Finally, it contains an adaptor for routers. Thanks to this handy piece, which fits exactly on your machine, you can also use your router bits on combi or milling machines.