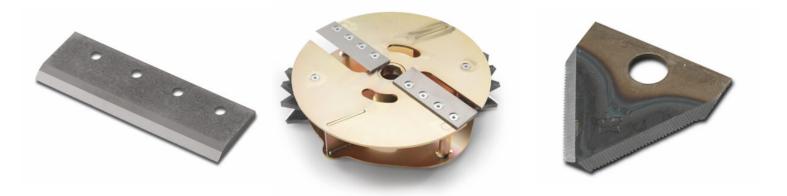

# €1.950,41 (excl. VAT)

The BrennHolz wood chipper is powered by a powerful 6.5 hp Honda engine. This makes the shredder ideal for coarse work. The powerful engine is suitable for use in construction, deforestation and agriculture. It was equipped with two large knives and eight so-called hammers (ten knives in total). The large blades cut your waste into small particles, and the hammers in turn ensure that this waste is further processed into compost. After this treatment, your waste is perfectly suitable as fertiliser for all kinds of applications. The drive is regulated by a drive belt, so that sudden shocks can be perfectly absorbed. In addition, two interchangeable leaves are included. All these features together make this unique product a feared competitor to higher priced shredders.

#### DESCRIPTION

The BrennHolz wood chipper is powered by a powerful 6.5 hp Honda engine. This makes the shredder ideal for coarse work. The powerful engine is suitable for use in construction, deforestation and agriculture. It was equipped with two large knives and eight so-called hammers (ten knives in total). The large blades cut your waste into small particles, and the hammers in turn ensure that this waste is further processed into compost.

After this treatment, your waste is perfectly suitable as fertiliser for all kinds of applications. The drive is regulated by a drive belt, so that sudden shocks can be perfectly absorbed. In addition, two interchangeable leaves are included. All these features together make this unique product a feared competitor to higher priced shredders.