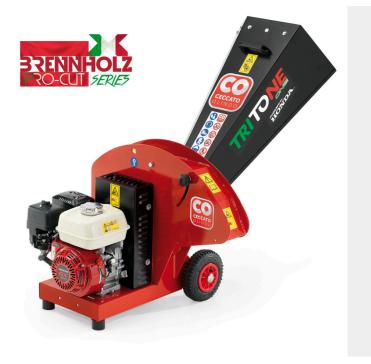

# €1.950,41 (excl. VAT)

The BrennHolz wood chipper is powered by a powerful 6.5 hp Honda engine. This makes the shredder ideal for coarse work. The powerful engine is suitable for use in construction, deforestation and agriculture. It was equipped with two large knives and eight so-called hammers (ten knives in total). The large blades cut your waste into small particles, and the hammers in turn ensure that this waste is further processed into compost. After this treatment, your waste is perfectly suitable as fertiliser for all kinds of applications. The drive is regulated by a drive belt, so that sudden shocks can be perfectly absorbed. In addition, two interchangeable leaves are included. All these features together make this unique product a feared competitor to higher priced shredders.

#### DESCRIPTION

The BrennHolz wood chipper is powered by a powerful 6.5 hp Honda engine. This makes the shredder ideal for coarse work. The powerful engine is suitable for use in construction, deforestation and agriculture. It was equipped with two large knives and eight so-called hammers (ten knives in total). The large blades cut your waste into small particles, and the hammers in turn ensure that this waste is further processed into compost.

After this treatment, your waste is perfectly suitable as fertiliser for all kinds of applications. The drive is regulated by a drive belt, so that sudden shocks can be perfectly absorbed. In addition, two interchangeable leaves are included. All these features together make this unique product a feared competitor to higher priced shredders.