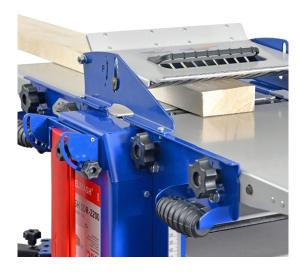

# €61,98 (excl. VAT)

The Belmash clamping devices provide increased safety when working with your thicknessing machine. Safely plane beams or boards on any Belmash machine. The pusher ensures that the workpiece is clamped to the work surface. This facilitates the flow of material, giving you a clean and precise finish. These clamping devices are easy to install using the screws and washers. The opening can be adjusted by means of a handle on the top and the spring clip on the side. In this way, a good supply and pressure force is always assured.

## **DESCRIPTION**

The Belmash clamping devices provide increased safety when working with your thicknessing machine. Safely plane beams or boards on any Belmash machine. The pusher ensures that the workpiece is clamped to the work surface. This facilitates the flow of material, giving you a clean and precise finish. These clamping devices

are easy to install using the screws and washers. The opening can be adjusted by means of a handle on the top and the spring clip on the side. In this way, a good supply and pressure force is always assured. This pusher is suitable to be used on the Belmash SDR2200.