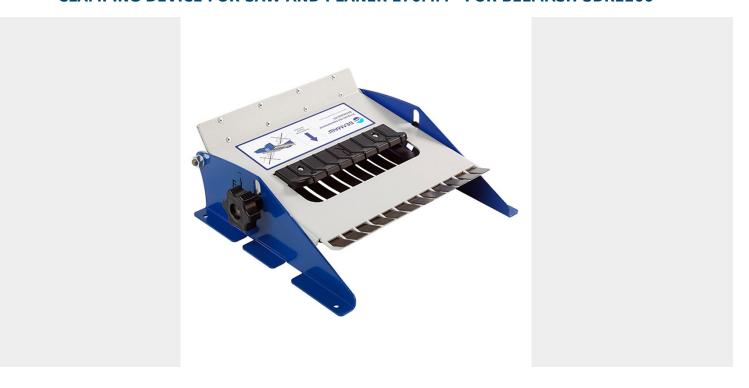

#### **CLAMPING DEVICE FOR SAW AND PLANER 270MM - FOR BELMASH SDR2200**

# €61,98 (excl. VAT)

The Belmash clamping devices provide increased safety when working with your thicknessing machine. Safely plane beams or boards on any Belmash machine. The pusher ensures that the workpiece is clamped to the work surface. This facilitates the flow of material, giving you a clean and precise finish. These clamping devices are easy to install using the screws and washers. The opening can be adjusted by means of a handle on the top and the spring clip on the side. In this way, a good supply and pressure force is always assured.

This pusher is suitable to use on the Belmash SDR2200

SKU: BEL-TD270-2

## **DESCRIPTION**

The Belmash clamping devices provide increased safety when working with your thicknessing machine. Safely plane beams or boards on any Belmash machine. The pusher ensures that the workpiece is clamped to the work surface. This facilitates the flow of material, giving you a clean and precise finish. These clamping devices

are easy to install using the screws and washers. The opening can be adjusted by means of a handle on the top and the spring clip on the side. In this way, a good supply and pressure force is always assured. This pusher is suitable to be used on the Belmash SDR2200.