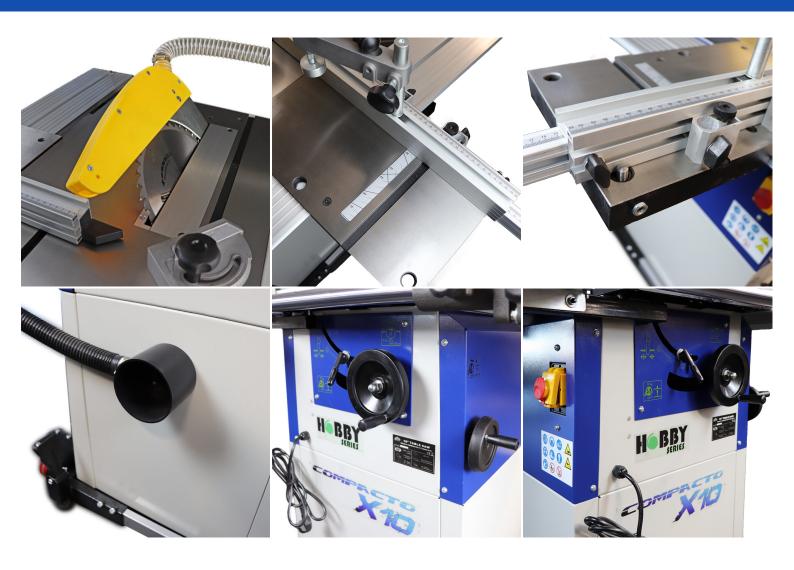

# **Table saw Compacto X10**

A robust saw table with two recessed T-slots and miter guide.

A powerful, noiseless 3HP induction motor and a cutting capacity of 80mm height and with inclined saw blade or mitre still a cutting height of 65mm. Also equipped with a handy crosscut carriage with telescopic guide with quick clamp and flip stop with fine adjustment. A very robust rip fence on steel bar and with fine adjustment.

## **PRODUCT INFORMATION**

- Cast iron work tables
  - 230V motor (3HP)
    - V-belt drive
- Precision guide with fine adjustment
  - Double-sided mitre guide
- Magnetic safety switch with thermal protection
  - Tilting saw blade
- Precision T-slots left and right along the saw blade