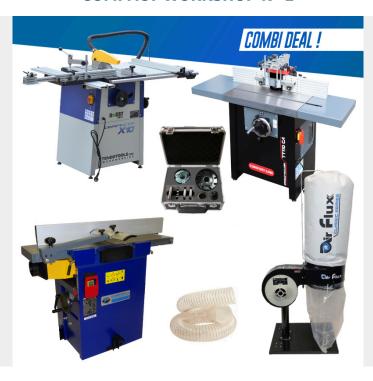

# **COMPACT WORKSHOP N° 2**

# **€5** .471,07 **€4** .954,54 (excl. VAT)

With this compact workshop, you have all the advantages of a carpentry shop. All separate and affordable: little set-up work, all machines can be made mobile.

**SKU:** SP1702-2023

**GALERIJAFBEELDINGEN** 

With this compact workshop, you have all the advantages of a carpentry shop . All separate and affordable: little set-up work, all machines can be made mobile.

# **Table saw Compacto X10**

A robust saw table with two recessed T-slots and miter guide.

A powerful, noiseless 3HP induction motor and a cutting capacity of 80mm height and with inclined saw blade or mitre still a cutting height of 65mm. Also equipped with a handy crosscut carriage with telescopic guide with quick clamp and flip stop with fine adjustment. A very robust rip fence on steel bar and with fine adjustment.

# Planing table Triple TT260 of the comfort-Line series

Very robust and solid planer and thicknesser with heavy-duty spindle with 3 planer knives and fitted with a powerful 3HP 230V induction motor. Large transit rollers with very convenient and quick operation for the extraction unit. The flat tables are fitted with silent -sleeves so that the machine operates very quietly. Equipped with a large knee stop and very high aluminium rip fence. This compact machine gives really strong performance and many features.

## **Spindle moulder TT110CA**

Compact but powerful spindle moulder from our comfort line, suitable for use in any small workshop or at home. The machine can be used at four speeds and is driven by a 230V or 400V motor that delivers 3HP. This allows the machine to process a wide range of applications.

## Cutter set " Kit Interior ""

The included router case "kit interior" is a compiled package of indispensable tools. Multi-cutter head for fixed and reversible knives 40mm, glue cutter, profile and conter profile, flatband cutter and 45° angle cutter.

Adjustable groove cutter for grooves from 5 to 10 mm including set of adjusting rings.

#### **Dust collector Air-Flux AF1020**

Handy and mobile Dust Collector with a 1hp induction motor. Top fitted with a fibre filter bag up to 1micron. Equipped with handy quick-clips for easy change of the residual bag. The turbine is fitted with a metal blade.

Exhaust is 100mm.

Matching also the 3-metre atex antistatic transparent hose with all clamping brackets.

In short, this package is a pleasure to work with and thus a plug-and-play solution for any wood lover!