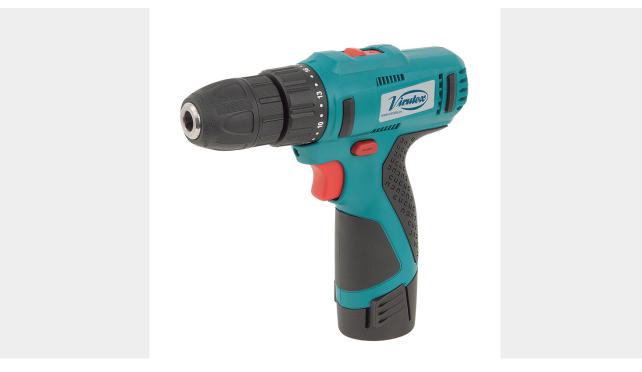

### **CORDLESS DRILL/DRIVER ATB40 - 2 SPEEDS**

# €116,81 (excl. VAT)

Compact, handy and lightweight battery-powered drill and driver. This drill fits perfectly in hand and is suitable for a whole range of jobs. Using the click system, the battery can be replaced quickly and easily. Electronically adjustable working speed with two positions for different speeds. Equipped with LED lighting for optimum illumination of the work area. Equipped with 2 Li-Ion batteries (1.5 Ah) and quick charger. Full charge is reached in a maximum of 1 hour.

## DESCRIPTION

Compact, handy and lightweight battery-powered drill and driver. This drill fits perfectly in hand and is suitable for a whole range of jobs. Using the click system, the battery can be replaced quickly and easily. Electronically adjustable working speed with two positions for different speeds. Equipped with LED lighting for optimum illumination of the work area. Equipped with 2 Li-Ion batteries (1.5 Ah) and quick charger. Full charge is reached in a maximum of 1 hour.