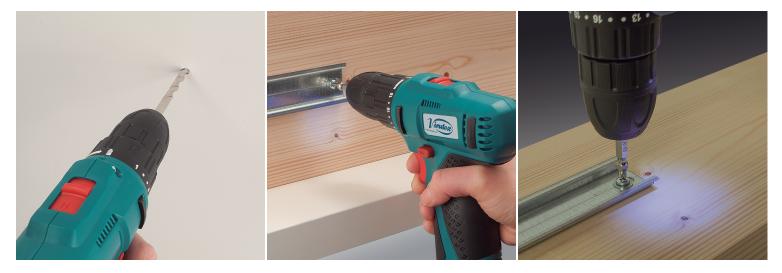

#### GALERIJAFBEELDINGEN

Compact, handy and lightweight battery-powered drill and driver. This drill fits perfectly in hand and is suitable for a whole range of jobs. Using the click system, the battery can be replaced quickly and easily. Electronically adjustable working speed with two positions for different speeds. Equipped with LED lighting for optimum illumination of the work area. Equipped with 2 Li-Ion batteries (1.5 Ah) and quick charger. Full charge is reached in a maximum of 1 hour.