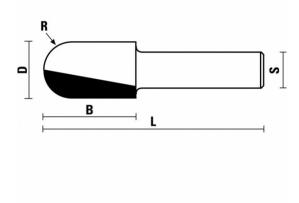

## **ADDITIONAL INFORMATION**

| Weight         | 0,05 kg |
|----------------|---------|
| diameter       | 25,4mm  |
| Cutting length | 32mm    |
| Length         | 70mm    |
| Radius         | R12,7   |
| Shank          | 12mm    |
| Cutting edges  | 2       |