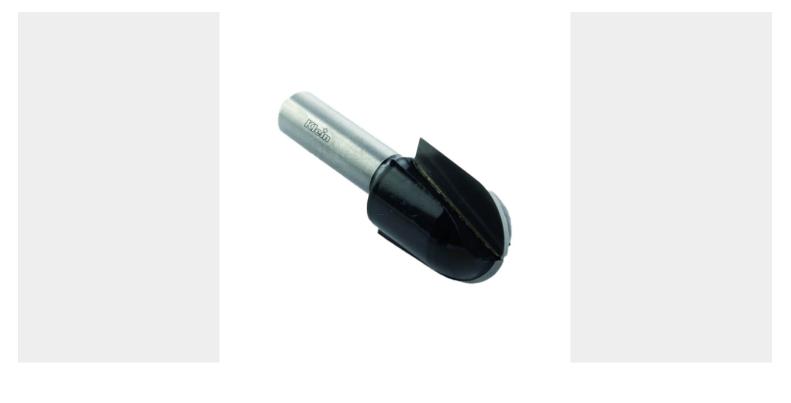

### CORE BOX BIT R12,7 (Z=2) SHANK 12MM - Ø25,4MM

# €79,30 (excl. VAT)

Thanks to these router bits you can cut a half-round groove on every kind of wood. Easily make decorative grooves to break up large vertical surfaces or to decorate furniture. Finally, the grooves also provide a better grip. For example for handles or drawers. Pass multiple times when removing large quantities of material.

**SKU:** KL-E111254R

GALERIJAFBEELDINGEN

Thanks to these router bits you can cut a half-round groove on every kind of wood. Easily make decorative grooves to break up large vertical surfaces or to decorate furniture. Finally, the grooves also provide a better grip. For example for handles or drawers. Pass multiple times when removing large quantities of material.

#### DESCRIPTION

Thanks to these router bits you can cut a half-round groove on every kind of wood. Easily make decorative grooves to break up large vertical surfaces or to decorate furniture. Finally, the grooves also provide a better grip. For example for handles or drawers. Pass multiple times when removing large quantities of material.