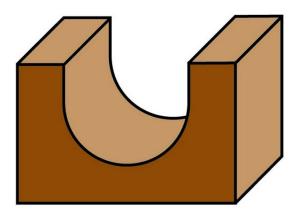

# €79,30 (excl. VAT)

Thanks to these router bits you can cut a half-round groove on every kind of wood. Easily make decorative grooves to break up large vertical surfaces or to decorate furniture. Finally, the grooves also provide a better grip. For example for handles or drawers. Pass multiple times when removing large quantities of material.

**SKU:** KL-E111254R

GALERIJAFBEELDINGEN

Thanks to these router bits you can cut a half-round groove on every kind of wood. Easily make decorative grooves to break up large vertical surfaces or to decorate furniture. Finally, the grooves also provide a better grip. For example for handles or drawers. Pass multiple times when removing large quantities of material.

#### DESCRIPTION

Thanks to these router bits you can cut a half-round groove on every kind of wood. Easily make decorative grooves to break up large vertical surfaces or to decorate furniture. Finally, the grooves also provide a better grip. For example for handles or drawers. Pass multiple times when removing large quantities of material.