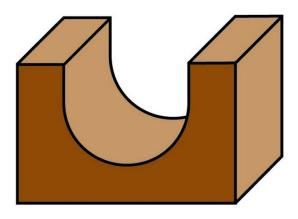

## DESCRIPTION

Thanks to these router bits you can cut a half-round groove on every kind of wood. Easily make decorative grooves to break up large vertical surfaces or to decorate furniture. Finally, the grooves also provide a better grip. For example for handles or drawers. Pass multiple times when removing large quantities of material.