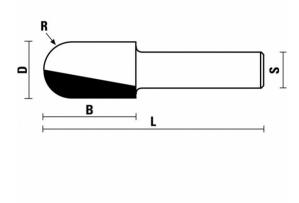

# **ADDITIONAL INFORMATION**

| Weight         | 0,05 kg |
|----------------|---------|
| diameter       | 50mm    |
| Cutting length | 32mm    |
| Length         | 70mm    |
| Radius         | R25     |
| Shank          | 12mm    |
| Cutting edges  | 2       |