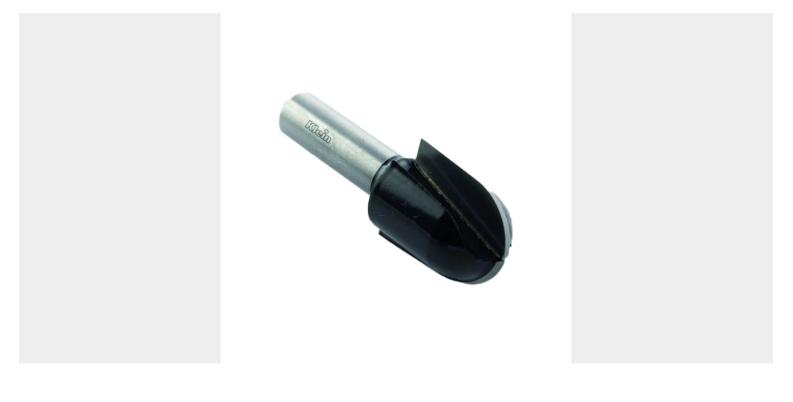

#### CORE BOX BIT R25 (Z=2) SHANK 12MM - Ø50MM

# €130,60 (excl. VAT)

Thanks to these router bits you can cut a half-round groove on every kind of wood. Easily make decorative grooves to break up large vertical surfaces or to decorate furniture. Finally, the grooves also provide a better grip. For example for handles or drawers. Pass multiple times when removing large quantities of material.

## DESCRIPTION

Thanks to these router bits you can cut a half-round groove on every kind of wood. Easily make decorative grooves to break up large vertical surfaces or to decorate furniture. Finally, the grooves also provide a better grip. For example for handles or drawers. Pass multiple times when removing large quantities of material.