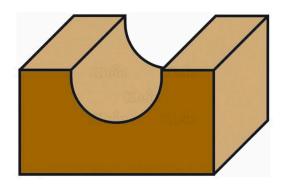

# €30,90 (excl. VAT)

Thanks to these router bits you can cut a half-round groove on every kind of wood. They are still used to cut decorative grooves to break up large vertical surfaces and to adorn columns and edges. They are also often used to cut grooves for a better grip. For example for handles or drawers. Pass multiple times when removing large quantities of material.

**SKU:** KL-C111080R

**GALERIJAFBEELDINGEN** 

Thanks to these router bits you can cut a half-round groove on every kind of wood. They are still used to cut decorative grooves to break up large vertical surfaces and to adorn columns and edges. They are also often used to cut grooves for a better grip. For example for handles or drawers. Pass multiple times when removing large quantities of material.

## **DESCRIPTION**

Thanks to these router bits you can cut a half-round groove on every kind of wood. They are still used to cut decorative grooves to break up large vertical surfaces and to adorn columns and edges. They are also often used to cut grooves for a better grip. For example for handles or drawers. Pass multiple times when removing large quantities of material.