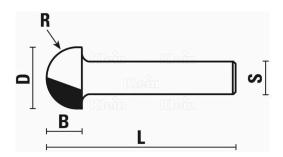

## **ADDITIONAL INFORMATION**

Weight 0,05 kg

diameter 8mm

Cutting length 13mm

Length 47mm

Radius R4

**Cutting edges** 2