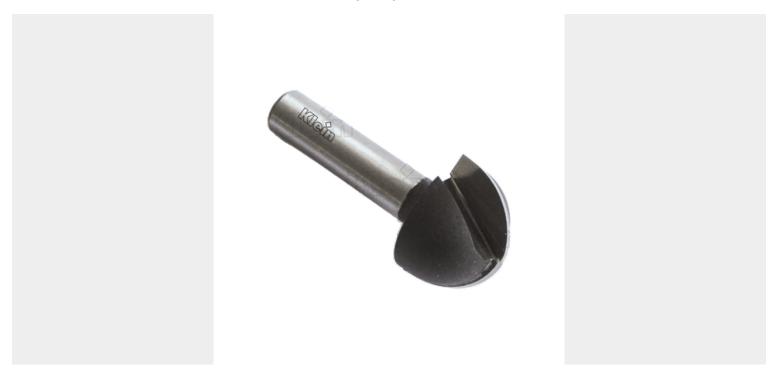

#### CORE BOX BIT R4 (Z=2) SHANK 8MM - Ø8MM

**SKU:** KL-C111080R

**GALERIJAFBEELDINGEN** 

Thanks to these router bits you can cut a half-round groove on every kind of wood. They are still used to cut decorative grooves to break up large vertical surfaces and to adorn columns and edges. They are also often used to cut grooves for a better grip. For example for handles or drawers. Pass multiple times when removing large quantities of material.

## **DESCRIPTION**

Thanks to these router bits you can cut a half-round groove on every kind of wood. They are still used to cut decorative grooves to break up large vertical surfaces and to adorn columns and edges. They are also often used to cut grooves for a better grip. For example for handles or drawers. Pass multiple times when removing large quantities of material.