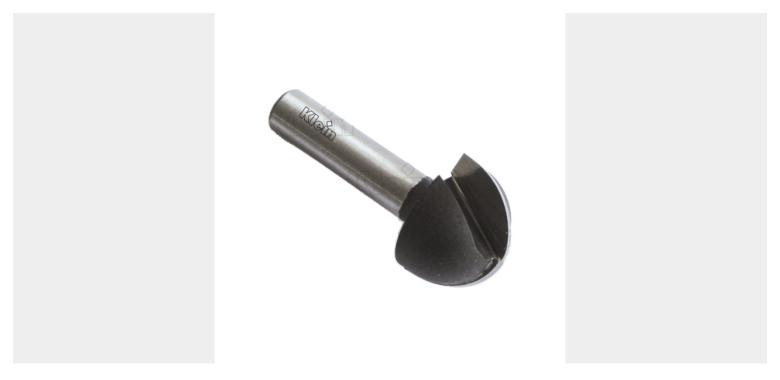

#### CORE BOX BIT R4,8 (Z=2) SHANK 8MM - Ø9,5MM

# €23,20 (excl. VAT)

Thanks to these router bits you can cut a half-round groove on every kind of wood. They are still used to cut decorative grooves to break up large vertical surfaces and to adorn columns and edges. They are also often used to cut grooves for a better grip. For example for handles or drawers. Pass multiple times when removing large quantities of material.

**SKU:** KL-C111095R

**GALERIJAFBEELDINGEN** 

Thanks to these router bits you can cut a half-round groove on every kind of wood. They are still used to cut decorative grooves to break up large vertical surfaces and to adorn columns and edges. They are also often used to cut grooves for a better grip. For example for handles or drawers. Pass multiple times when removing large quantities of material.

### **DESCRIPTION**

Thanks to these router bits you can cut a half-round groove on every kind of wood. They are still used to cut decorative grooves to break up large vertical surfaces and to adorn columns and edges. They are also often used to cut grooves for a better grip. For example for handles or drawers. Pass multiple times when removing large quantities of material.