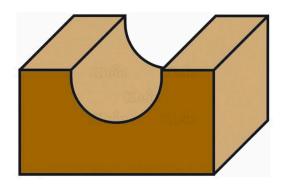

# €23,20 (excl. VAT)

Thanks to these router bits you can cut a half-round groove on every kind of wood. They are still used to cut decorative grooves to break up large vertical surfaces and to adorn columns and edges. They are also often used to cut grooves for a better grip. For example for handles or drawers. Pass multiple times when removing large quantities of material.

**SKU:** KL-C111095R

**GALERIJAFBEELDINGEN** 

Thanks to these router bits you can cut a half-round groove on every kind of wood. They are still used to cut decorative grooves to break up large vertical surfaces and to adorn columns and edges. They are also often used to cut grooves for a better grip. For example for handles or drawers. Pass multiple times when removing large quantities of material.

### **DESCRIPTION**

Thanks to these router bits you can cut a half-round groove on every kind of wood. They are still used to cut decorative grooves to break up large vertical surfaces and to adorn columns and edges. They are also often used to cut grooves for a better grip. For example for handles or drawers. Pass multiple times when removing large quantities of material.