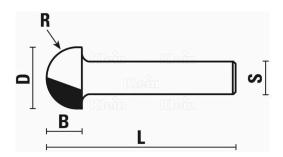

## **ADDITIONAL INFORMATION**

Weight 0,05 kg

diameter 9,5mm

**Cutting length** 7mm

Length 38mm

Radius R4,8

**Cutting edges** 2