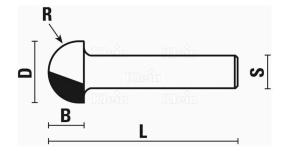

## **ADDITIONAL INFORMATION**

| Weight         | 0,05 kg |
|----------------|---------|
| diameter       | 12,7mm  |
| Cutting length | 10mm    |
| Length         | 38mm    |
| Radius         | R6,4    |
| Cutting edges  | 2       |