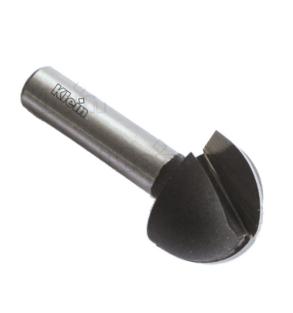

#### CORE BOX BIT R6,4 (Z=2) SHANK 8MM - Ø12,7MM

# €24,40 (excl. VAT)

Thanks to these router bits you can cut a half-round groove on every kind of wood. They are still used to cut decorative grooves to break up large vertical surfaces and to adorn columns and edges. They are also often used to cut grooves for a better grip. For example for handles or drawers. Pass multiple times when removing large quantities of material.

**SKU:** KL-C111127R

GALERIJAFBEELDINGEN

Thanks to these router bits you can cut a half-round groove on every kind of wood. They are still used to cut decorative grooves to break up large vertical surfaces and to adorn columns and edges. They are also often used to cut grooves for a better grip. For example for handles or drawers. Pass multiple times when removing large quantities of material.

## DESCRIPTION

Thanks to these router bits you can cut a half-round groove on every kind of wood. They are still used to cut decorative grooves to break up large vertical surfaces and to adorn columns and edges. They are also often used to cut grooves for a better grip. For example for handles or drawers. Pass multiple times when removing large quantities of material.