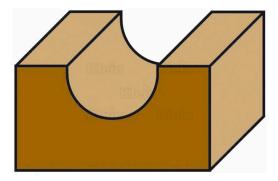

# €24,40 (excl. VAT)

Thanks to these router bits you can cut a half-round groove on every kind of wood. They are still used to cut decorative grooves to break up large vertical surfaces and to adorn columns and edges. They are also often used to cut grooves for a better grip. For example for handles or drawers. Pass multiple times when removing large quantities of material.

**SKU:** KL-C111127R

GALERIJAFBEELDINGEN

Thanks to these router bits you can cut a half-round groove on every kind of wood. They are still used to cut decorative grooves to break up large vertical surfaces and to adorn columns and edges. They are also often used to cut grooves for a better grip. For example for handles or drawers. Pass multiple times when removing large quantities of material.

## DESCRIPTION

Thanks to these router bits you can cut a half-round groove on every kind of wood. They are still used to cut decorative grooves to break up large vertical surfaces and to adorn columns and edges. They are also often used to cut grooves for a better grip. For example for handles or drawers. Pass multiple times when removing large quantities of material.