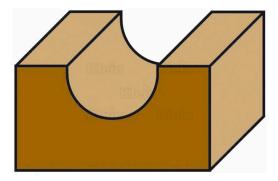

# €26,60 (excl. VAT)

Thanks to these router bits you can cut a half-round groove on every kind of wood. They are still used to cut decorative grooves to break up large vertical surfaces and to adorn columns and edges. They are also often used to cut grooves for a better grip. For example for handles or drawers. Pass multiple times when removing large quantities of material.

**SKU:** KL-C111160R

GALERIJAFBEELDINGEN

Thanks to these router bits you can cut a half-round groove on every kind of wood. They are still used to cut decorative grooves to break up large vertical surfaces and to adorn columns and edges. They are also often used to cut grooves for a better grip. For example for handles or drawers. Pass multiple times when removing large quantities of material.

## DESCRIPTION

Thanks to these router bits you can cut a half-round groove on every kind of wood. They are still used to cut decorative grooves to break up large vertical surfaces and to adorn columns and edges. They are also often used to cut grooves for a better grip. For example for handles or drawers. Pass multiple times when removing large quantities of material.