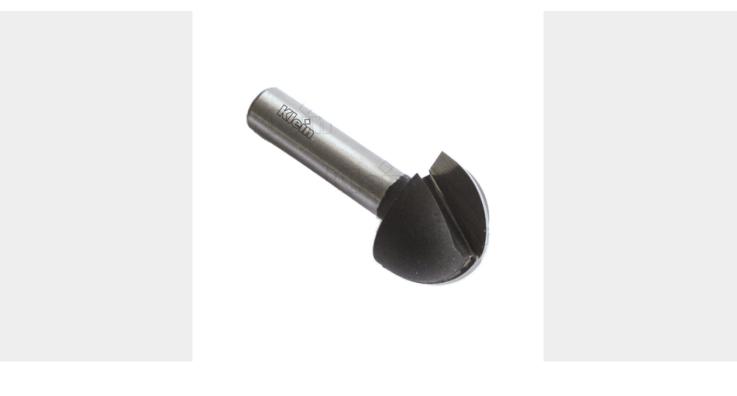

#### CORE BOX BIT R8 (Z=2) SHANK 8MM - Ø16MM

# €26,60 (excl. VAT)

Thanks to these router bits you can cut a half-round groove on every kind of wood. They are still used to cut decorative grooves to break up large vertical surfaces and to adorn columns and edges. They are also often used to cut grooves for a better grip. For example for handles or drawers. Pass multiple times when removing large quantities of material.

**SKU:** KL-C111160R

GALERIJAFBEELDINGEN

Thanks to these router bits you can cut a half-round groove on every kind of wood. They are still used to cut decorative grooves to break up large vertical surfaces and to adorn columns and edges. They are also often used to cut grooves for a better grip. For example for handles or drawers. Pass multiple times when removing large quantities of material.

## DESCRIPTION

Thanks to these router bits you can cut a half-round groove on every kind of wood. They are still used to cut decorative grooves to break up large vertical surfaces and to adorn columns and edges. They are also often used to cut grooves for a better grip. For example for handles or drawers. Pass multiple times when removing large quantities of material.