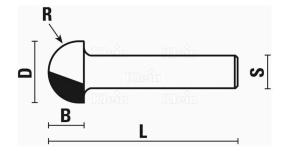

## **ADDITIONAL INFORMATION**

| Weight         | 0,05 kg |
|----------------|---------|
| diameter       | 16mm    |
| Cutting length | 11mm    |
| Length         | 40mm    |
| Radius         | R8      |
| Cutting edges  | 2       |