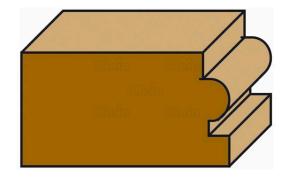

# CORNER BEADING BIT WITH BALL BEARING R3,2 (Z=2) SHANK 8MM - Ø22MM

# DESCRIPTION

This router bit easily processes all your wooden edges. Thanks to the cutting edges in high quality carbide metal, you can use this bit effortlessly on most types of wood. Easy to use using the ball bearing as a guide.