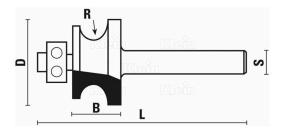

# **ADDITIONAL INFORMATION**

| diameter       | 22mm |
|----------------|------|
| Cutting length | 14mm |
| Length         | 54mm |
| Radius         | R3,2 |
| Shank          | 8mm  |
| Cutting edges  | 2    |