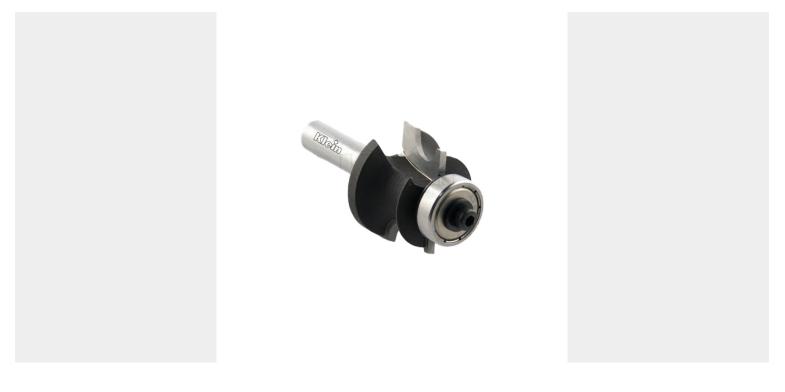

# CORNER BEADING BIT WITH BALL BEARING R3,2 (Z=2) SHANK 8MM - Ø22MM

# €37,60 (excl. VAT)

This router bit easily processes all your wooden edges. Thanks to the cutting edges in high quality carbide metal, you can use this bit effortlessly on most types of wood. Easy to use using the ball bearing as a guide.

# DESCRIPTION

This router bit easily processes all your wooden edges. Thanks to the cutting edges in high quality carbide metal, you can use this bit effortlessly on most types of wood. Easy to use using the ball bearing as a guide.