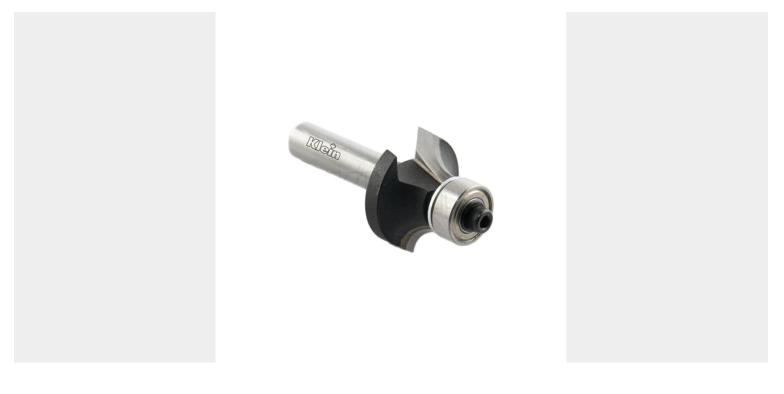

## CORNER ROUNDING BIT WITH BALL BEARING R12 (Z=2) SHANK 8MM - Ø36,7MM

# €45,60 (excl. VAT)

Quarter-circle concave radius cutter to easily and quickly round corners. Increasing the working depth, you will obtain the classical "quarter-round" typical of dining table edges. Perfect finish of your project on different wood types thanks to the HW tungsten cutting edges.

Equipped with a ball bearing for easier work. When using a bit with a large radius, it is advisable to carry out the machining in several steps.

**SKU:** KL-C123367R