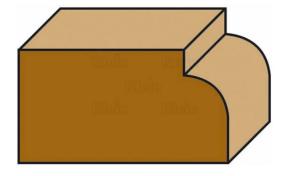

# €45,60 (excl. VAT)

Quarter-circle concave radius cutter to easily and quickly round corners. Increasing the working depth, you will obtain the classical "quarter-round" typical of dining table edges. Perfect finish of your project on different wood types thanks to the HW tungsten cutting edges.

### GALERIJAFBEELDINGEN

Round-over router bit to easily and quickly round corners. Increasing the working depth, you will obtain the classical "quarter-round" typical of dining table edges. Perfect finish of your project on different wood types thanks to the HW tungsten cutting edges.

#### DESCRIPTION

Round-over router bit to easily and quickly round corners. Increasing the working depth, you will obtain the classical "quarter-round" typical of dining table edges. Perfect finish of your project on different wood types thanks to the HW tungsten cutting edges. Equipped with a ball bearing for easier work. When using a bit with a large radius, it is advisable to carry out the machining in several steps.