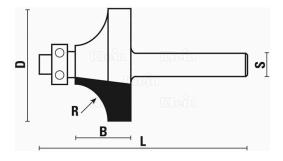

# **ADDITIONAL INFORMATION**

| Weight         | 0,05 kg |
|----------------|---------|
| diameter       | 36,7mm  |
| Cutting length | 20mm    |
| Length         | 57mm    |
| Radius         | R12     |
| Shank          | 8mm     |
| Cutting edges  | 2       |