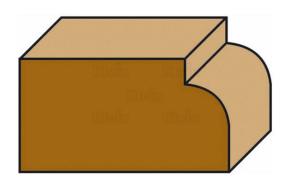

# €31,10 (excl. VAT)

Quarter-circle concave radius cutter to easily and quickly round corners. Increasing the working depth, you will obtain the classical "quarter-round" typical of dining table edges. Perfect finish of your project on different wood types thanks to the HW tungsten cutting edges.

## **GALERIJAFBEELDINGEN**

Round-over router bit to easily and quickly round corners. Increasing the working depth, you will obtain the classical "quarter-round" typical of dining table edges. Perfect finish of your project on different wood types thanks to the HW tungsten cutting edges.

#### **DESCRIPTION**

Round-over router bit to easily and quickly round corners. Increasing the working depth, you will obtain the classical "quarter-round" typical of dining table edges. Perfect finish of your project on different wood types thanks to the HW tungsten cutting edges. Equipped with a ball bearing for easier work. When using a bit with a large radius, it is advisable to carry out the machining in several steps.