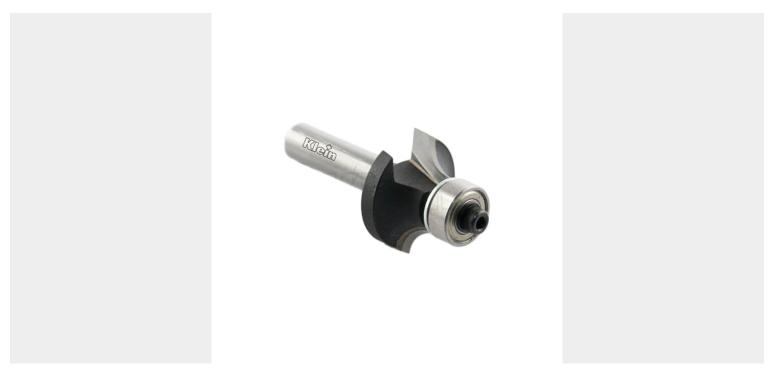

### CORNER ROUNDING BIT WITH BALL BEARING R2 (Z=2) SHANK 8MM - Ø16,7MM

Equipped with a ball bearing for easier work. When using a bit with a large radius, it is advisable to carry out the machining in several steps.

**SKU:** KL-C123167R

#### **PRODUCT INFORMATION**

- HW carbide cutting edges
  - For most wood types
- For router milling machines or CNC machines
  - With ball bearing of 12,7mm

## **ADDITIONAL INFORMATION**

Weight 0,05 kg

diameter 16,7mm

Cutting length 8mm

**Length** 47mm

Radius R2

Shank 8mm

**Cutting edges** 2