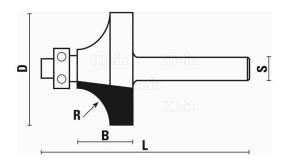

## **ADDITIONAL INFORMATION**

Weight 0,05 kg

diameter 16,7mm

Cutting length 8mm

**Length** 47mm

Radius R2

Shank 8mm

**Cutting edges** 2