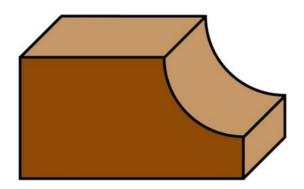

# €88,20 (excl. VAT)

The convex radius cutter by Sistemi Klein is perfect for machining the edges of cabinets, doors and drawers or columns. Using this router bit, create quarter-round grooves on most types of wood.

### **DESCRIPTION**

The convex radius cutter by Sistemi Klein is perfect for machining the edges of cabinets, doors and drawers or columns. Using this router bit, create quarter-round grooves on most types of wood.