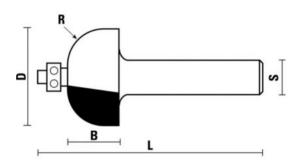

## **ADDITIONAL INFORMATION**

Weight 0,05 kg

diameter 41mm

Cutting length 18mm

**Length** 65mm

Radius R16

Shank 12mm

**Cutting edges** 2