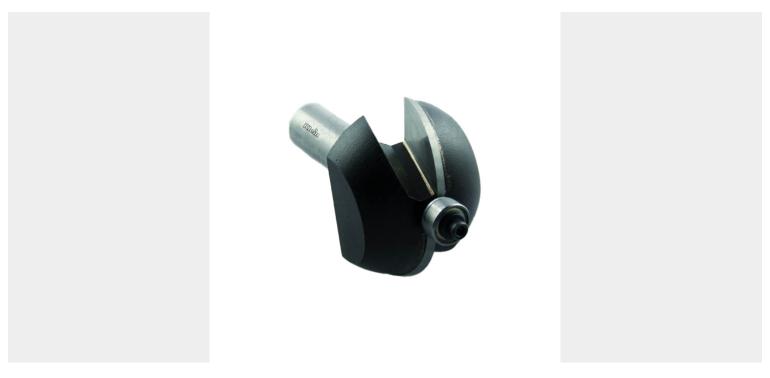

# €88,20 (excl. VAT)

The convex radius cutter by Sistemi Klein is perfect for machining the edges of cabinets, doors and drawers or columns. Using this router bit, create quarter-round grooves on most types of wood.

Equipped with a ball bearing for easier work. When using a large-diameter bit, it is advisable to carry out the machining in several steps.

**SKU:** KL-E147410R