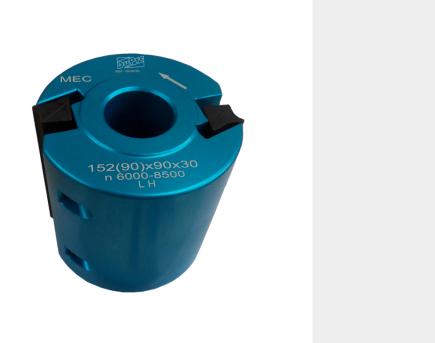

## **CUTTER HEAD FOR PROFILE KNIVES 90MM - BORE 30MM - Ø100MM**

# €243,65 (excl. VAT)

Cutter of height 90mm can be used on spindle moulding machines with a bore of 30mm. This cutter head is suitable to be used with all our profile knives of height 90mm. These high profiles knives are mainly used for milling panelling, cornices or roof profiles.

**SKU:** 3FR30909030

**GALERIJAFBEELDINGEN** 

Cutter of height 90mm can be used on spindle moulding machines with a bore of 30mm. This cutter head is suitable to be used with all our profile knives of height 90mm. These high profiles knives are mainly used for milling panelling, cornices or roof profiles.

### **PRODUCT INFORMATION**

- For spindle moulder machines
  - Profile knives height 90mm

#### **DESCRIPTION**

Cutter of height 90mm can be used on spindle moulding machines with a bore of 30mm. This cutter head is suitable to be used with all our profile knives of height 90mm. These high profiles knives are mainly used for milling panelling, cornices or roof profiles.

## **ADDITIONAL INFORMATION**

Weight 1 kg

**Dimensions** 9 cm

diameter 100mm

**Shaft diameter** 30 mm

Height of groove 100mm