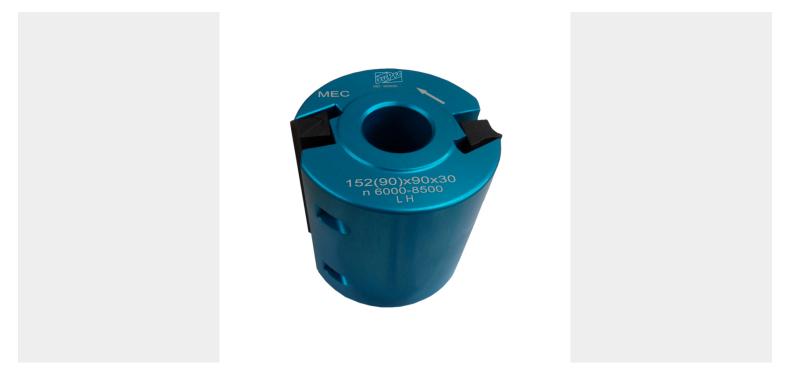

# CUTTER HEAD FOR PROFILE KNIVES 90MM - BORE 50MM - Ø120MM

# €294,32 (excl. VAT)

Cutter of height 90mm can be used on spindle moulding machines with a bore of 50mm. This cutter head is suitable to be used with all our profile knives of height 90mm. These high profiles knives are mainly used for milling panelling, cornices or roof profiles.

### DESCRIPTION

Cutter of height 90mm can be used on spindle moulding machines with a bore of 50mm. This cutter head is suitable to be used with all our profile knives of height 90mm. These high profiles knives are mainly used for milling panelling, cornices or roof profiles.

# **ADDITIONAL INFORMATION**

| Weight           | 1 kg  |
|------------------|-------|
| Dimensions       | 9 cm  |
| diameter         | 120mm |
| Shaft diameter   | 50 mm |
| Height of groove | 90mm  |