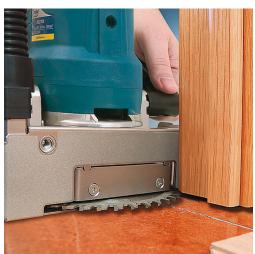

# €749,36 (excl. VAT)

Specially designed for cutting doors, doorframes, base boards, skirting boards and shadow joints. The ideal tool for installers of parquet or other floor coverings such as carpets. Equipped with a powerful motor (1300W), the machine ensures a nice and precise cut, easy and fast. The sawing height and depth are adjustable by means of the millimetric adjustment. The maximum cutting depth of 47mm makes it possible to cut the doors in one go. Includes dust slide and connector for external dust extraction.

#### **DESCRIPTION**

Specially designed for cutting doors, doorframes, base boards, skirting boards and shadow joints. The ideal tool for installers of parquet or other floor coverings such as carpets. Equipped with a powerful motor (1300W), the machine ensures a nice and precise cut, easy and fast. The sawing height and depth are adjustable by means of the millimetric adjustment. The maximum cutting depth of 47mm makes it possible to cut the doors in one go. Includes dust slide and connector for external dust extraction. Standard delivery with one multi-purpose saw blade Ø165mm. Other saw blades available separately.