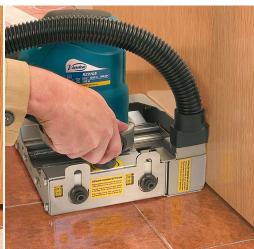

# €749,36 (excl. VAT)

Specially designed for cutting doors, doorframes, base boards, skirting boards and shadow joints. The ideal tool for installers of parquet or other floor coverings such as carpets. Equipped with a powerful motor (1300W), the machine ensures a nice and precise cut, easy and fast. The sawing height and depth are adjustable by means of the millimetric adjustment. The maximum cutting depth of 47mm makes it possible to cut the doors in one go. Includes dust slide and connector for external dust extraction.

#### **DESCRIPTION**

Specially designed for cutting doors, doorframes, base boards, skirting boards and shadow joints. The ideal tool for installers of parquet or other floor coverings such as carpets. Equipped with a powerful motor (1300W), the machine ensures a nice and precise cut, easy and fast. The sawing height and depth are adjustable by means of the millimetric adjustment. The maximum cutting depth of 47mm makes it possible to cut the doors in one go. Includes dust slide and connector for external dust extraction. Standard delivery with one multi-purpose saw blade Ø165mm. Other saw blades available separately.