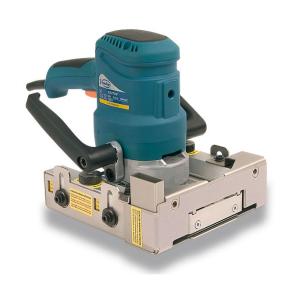

#### **CUTTING MACHINE RZ270S**

# €749,36 (excl. VAT)

Specially designed for cutting doors, doorframes, base boards, skirting boards and shadow joints. The ideal tool for installers of parquet or other floor coverings such as carpets. Equipped with a powerful motor (1300W), the machine ensures a nice and precise cut, easy and fast. The sawing height and depth are adjustable by means of the millimetric adjustment. The maximum cutting depth of 47mm makes it possible to cut the doors in one go. Includes dust slide and connector for external dust extraction.

#### **DESCRIPTION**

Specially designed for cutting doors, doorframes, base boards, skirting boards and shadow joints. The ideal tool for installers of parquet or other floor coverings such as carpets. Equipped with a powerful motor (1300W), the machine ensures a nice and precise cut, easy and fast. The sawing height and depth are adjustable by means of the millimetric adjustment. The maximum cutting depth of 47mm makes it possible to cut the doors in one go. Includes dust slide and connector for external dust extraction. Standard delivery with one multi-purpose saw blade Ø165mm. Other saw blades available separately.