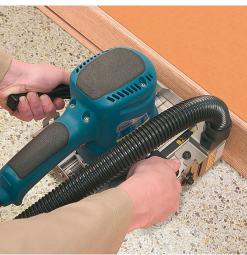

# €749,36 (excl. VAT)

Specially designed for cutting doors, doorframes, base boards, skirting boards and shadow joints. The ideal tool for installers of parquet or other floor coverings such as carpets. Equipped with a powerful motor (1300W), the machine ensures a nice and precise cut, easy and fast. The sawing height and depth are adjustable by means of the millimetric adjustment. The maximum cutting depth of 47mm makes it possible to cut the doors in one go. Includes dust slide and connector for external dust extraction.

#### **DESCRIPTION**

Specially designed for cutting doors, doorframes, base boards, skirting boards and shadow joints. The ideal tool for installers of parquet or other floor coverings such as carpets. Equipped with a powerful motor (1300W), the machine ensures a nice and precise cut, easy and fast. The sawing height and depth are adjustable by means of the millimetric adjustment. The maximum cutting depth of 47mm makes it possible to cut the doors in one go. Includes dust slide and connector for external dust extraction. Standard delivery with one multi-purpose saw blade Ø165mm. Other saw blades available separately.