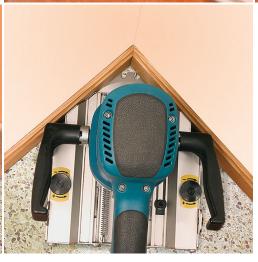

#### **CUTTING MACHINE RZ270S**

# €749,36 (excl. VAT)

Specially designed for cutting doors, doorframes, base boards, skirting boards and shadow joints. The ideal tool for installers of parquet or other floor coverings such as carpets. Equipped with a powerful motor (1300W), the machine ensures a nice and precise cut, easy and fast. The sawing height and depth are adjustable by means of the millimetric adjustment. The maximum cutting depth of 47mm makes it possible to cut the doors in one go. Includes dust slide and connector for external dust extraction.

#### **DESCRIPTION**

Specially designed for cutting doors, doorframes, base boards, skirting boards and shadow joints. The ideal tool for installers of parquet or other floor coverings such as carpets. Equipped with a powerful motor (1300W), the machine ensures a nice and precise cut, easy and fast. The sawing height and depth are adjustable by means of the millimetric adjustment. The maximum cutting depth of 47mm makes it possible to cut the doors in one go. Includes dust slide and connector for external dust extraction. Standard delivery with one multi-purpose saw blade Ø165mm. Other saw blades available separately.