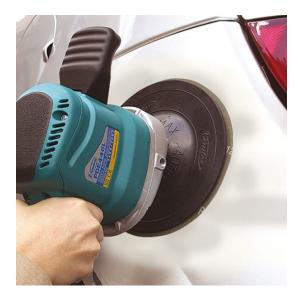

# €380,47 (excl. VAT)

This large disc sander (Ø173mm) is specially designed for polishing metal sheet metal or marble. By means of a powerful motor (700W), this sander will not lose power even during prolonged use. The ergonomic design ensures a perfect grip and comfortable working. The well-placed handles and non-slip surfaces give you excellent grip and control at all times. Standard equipped with a rubber disc and a sanding disc. Equipped with electronic speed control.

## **DESCRIPTION**

This large disc sander (Ø173mm) is specially designed for polishing metal sheet metal or marble. By means of a powerful motor (700W), this sander will not lose power even during prolonged use. The ergonomic design ensures a perfect grip and comfortable working. The well-placed handles and non-slip surfaces give you

excellent grip and control at all times. Standard equipped with a rubber disc and a sanding disc. Equipped with electronic speed control.

No video available for this product!