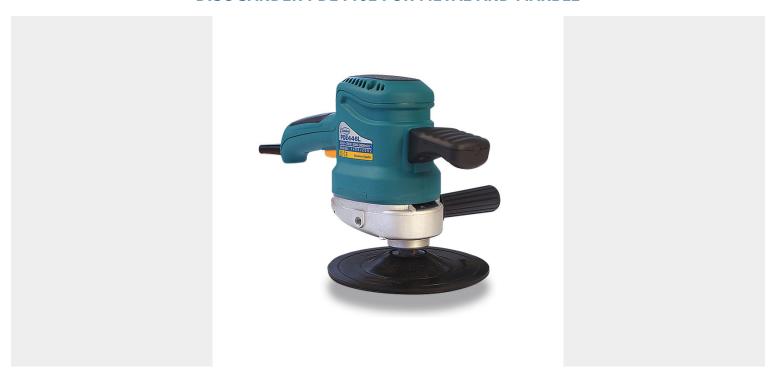

### **DISC SANDER PDE446L FOR METAL AND MARBLE**

# €380,47 (excl. VAT)

This large disc sander (Ø173mm) is specially designed for polishing metal sheet metal or marble. By means of a powerful motor (700W), this sander will not lose power even during prolonged use. The ergonomic design ensures a perfect grip and comfortable working. The well-placed handles and non-slip surfaces give you excellent grip and control at all times. Standard equipped with a rubber disc and a sanding disc. Equipped with electronic speed control.

## **DESCRIPTION**

This large disc sander (Ø173mm) is specially designed for polishing metal sheet metal or marble. By means of a powerful motor (700W), this sander will not lose power even during prolonged use. The ergonomic design ensures a perfect grip and comfortable working. The well-placed handles and non-slip surfaces give you

excellent grip and control at all times. Standard equipped with a rubber disc and a sanding disc. Equipped with electronic speed control.

No video available for this product!