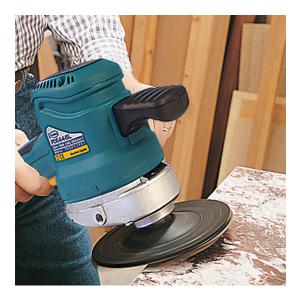

# €380,47 (excl. VAT)

This large disc sander (Ø173mm) is specially designed for polishing metal sheet metal or marble. By means of a powerful motor (700W), this sander will not lose power even during prolonged use. The ergonomic design ensures a perfect grip and comfortable working. The well-placed handles and non-slip surfaces give you excellent grip and control at all times. Standard equipped with a rubber disc and a sanding disc. Equipped with electronic speed control.

## **DESCRIPTION**

This large disc sander (Ø173mm) is specially designed for polishing metal sheet metal or marble. By means of a powerful motor (700W), this sander will not lose power even during prolonged use. The ergonomic design ensures a perfect grip and comfortable working. The well-placed handles and non-slip surfaces give you

excellent grip and control at all times. Standard equipped with a rubber disc and a sanding disc. Equipped with electronic speed control.

No video available for this product!