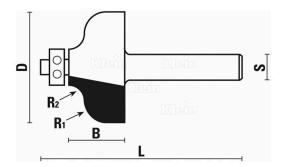

# **ADDITIONAL INFORMATION**

Weight 0,05 kg

diameter 35mm

Cutting length 20mm

**Length** 56mm

Radius R6

Radius 2 R5

Shank 8mm

**Cutting edges** 2