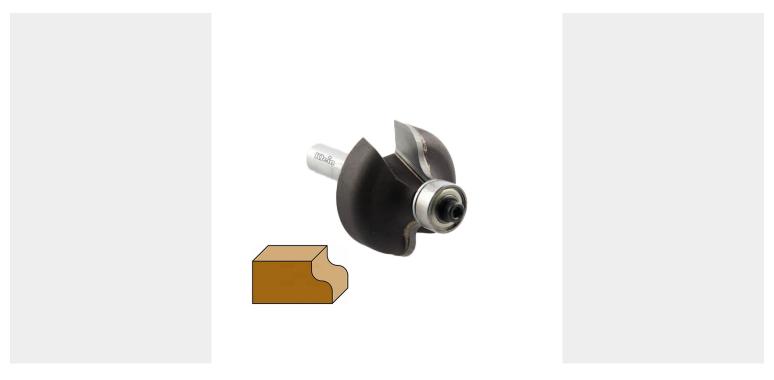

## ROMAN OGEE BIT WITH BALL BEARING (Z=2) SHANK 8MM - Ø35MM

# €50,70 (excl. VAT)

Classic Roman ogee bits, suited for making clean and pretty styled edges to your doors, drawers or other furniture. Thanks to the cutting edges in high quality carbide metal, you can use this bit effortlessly on most types of wood.

Equipped with a ball bearing for easier work.

**SKU:** KL-C129350R

### **DESCRIPTION**

Classic Roman ogee bits, suited for making clean and pretty styled edges to your doors, drawers or other furniture. Thanks to the cutting edges in high quality carbide metal, you can use this bit effortlessly on most types of wood. Equipped with a ball bearing for easier work.