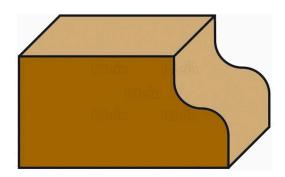

## ROMAN OGEE BIT WITH BALL BEARING (Z=2) SHANK 8MM - Ø35MM

# €50,70 (excl. VAT)

Classic Roman ogee bits, suited for making clean and pretty styled edges to your doors, drawers or other furniture. Thanks to the cutting edges in high quality carbide metal, you can use this bit effortlessly on most types of wood.

### **DESCRIPTION**

Classic Roman ogee bits, suited for making clean and pretty styled edges to your doors, drawers or other furniture. Thanks to the cutting edges in high quality carbide metal, you can use this bit effortlessly on most types of wood. Equipped with a ball bearing for easier work.