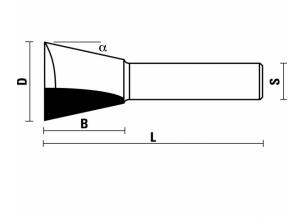

## **ADDITIONAL INFORMATION**

Weight 0,05 kg

diameter 22mm

Cutting length 22mm

**Length** 67mm

Angle 14°

Shank 12mm

**Cutting edges** 2