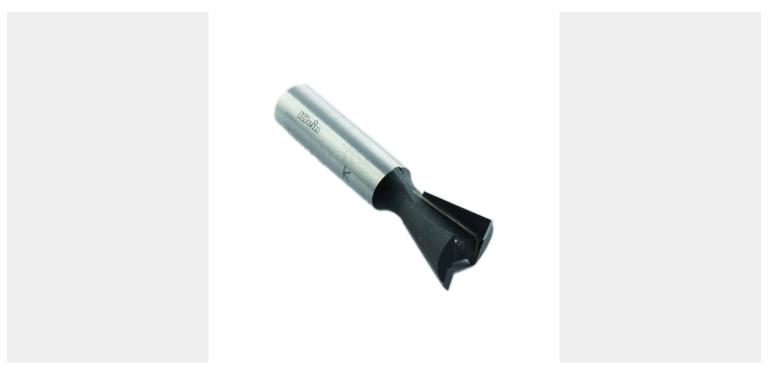

## DOVETAIL BIT 14° (Z=2) SHANK 12MM - Ø22MM

# €35,90 (excl. VAT)

This bit is made specifically for machining dovetail joints. Dovetail joints are classic, but extremely strong, mechanical connections to be used in general woodworking. Use these joints to construct cabinet drawers, coffins, cases, or other types of furniture. Thanks to the hard metal (carbide) cutting edges, a clean and accurate result of all your milling and woodworking projects is guaranteed.

#### **DESCRIPTION**

This bit is made specifically for machining dovetail joints. Dovetail joints are classic, but extremely strong, mechanical connections to be used in general woodworking. Use these joints to construct cabinet drawers, coffins, cases, or other types of furniture. Thanks to the hard metal (carbide) cutting edges, a clean and accurate result of all your milling and woodworking projects is guaranteed. To work even faster or more

efficiently, it is possible to use a dovetail-mold.

No video available for this product!