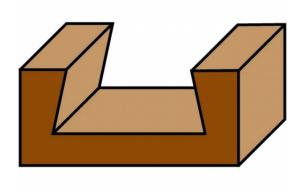

# €35,90 (excl. VAT)

This bit is made specifically for machining dovetail joints. Dovetail joints are classic, but extremely strong, mechanical connections to be used in general woodworking. Use these joints to construct cabinet drawers, coffins, cases, or other types of furniture. Thanks to the hard metal (carbide) cutting edges, a clean and accurate result of all your milling and woodworking projects is guaranteed.

#### **DESCRIPTION**

This bit is made specifically for machining dovetail joints. Dovetail joints are classic, but extremely strong, mechanical connections to be used in general woodworking. Use these joints to construct cabinet drawers, coffins, cases, or other types of furniture. Thanks to the hard metal (carbide) cutting edges, a clean and accurate result of all your milling and woodworking projects is guaranteed. To work even faster or more

efficiently, it is possible to use a dovetail-mold.

No video available for this product!