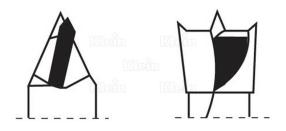

#### Length of this drill is 57,5mm - cutting length 30mm

Dowel drills for line boring machines, available with both left and right hand rotation. These drills are especially well suited for use on all natural woods, pressed wood and MDF, laminated, veneered or chipboard panels. Thanks to the spurs ground with negative cutting angle you are guaranteed a good finish of your project. These drills have four flutes with chip breakers. The drill is PTFE coated allowing for a much improved chip flow during drilling.

## Length of this drill is 57,5mm - cutting length 30mm

Dowel drills for line boring machines, available with both left and right hand rotation. These drills are especially well suited for use on all natural woods, pressed wood and MDF, laminated, veneered or chipboard panels. Thanks to the spurs ground with negative cutting angle you are guaranteed a good finish of your project. These drills have four flutes with chip breakers. The drill is PTFE coated allowing for a much improved chip flow during drilling.

## DESCRIPTION

Length of this drill is 57,5mm - cutting length 30mm Dowel drills for line boring machines, available with both left and right hand rotation. These drills are especially well suited for use on all natural woods, pressed wood and MDF, laminated, veneered or chipboard panels. Thanks to the spurs ground with negative cutting angle you are guaranteed a good finish of your project. These drills have four flutes with chip breakers. The drill is PTFE coated allowing for a much improved chip flow during drilling.