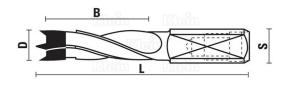

#### Length of this drill is 57,5mm - cutting length 30mm

Dowel drills for line boring machines, available with both left and right hand rotation. These drills are especially well suited for use on all natural woods, pressed wood and MDF, laminated, veneered or chipboard panels. Thanks to the spurs ground with negative cutting angle you are guaranteed a good finish of your project. These drills have four flutes with chip breakers. The drill is PTFE coated allowing for a much improved chip flow during drilling.

## Length of this drill is 57,5mm - cutting length 30mm

Dowel drills for line boring machines, available with both left and right hand rotation. These drills are especially well suited for use on all natural woods, pressed wood and MDF, laminated, veneered or chipboard panels. Thanks to the spurs ground with negative cutting angle you are guaranteed a good finish of your project. These drills have four flutes with chip breakers. The drill is PTFE coated allowing for a much improved chip flow during drilling.

## DESCRIPTION

Length of this drill is 57,5mm - cutting length 30mm Dowel drills for line boring machines, available with both left and right hand rotation. These drills are especially well suited for use on all natural woods, pressed wood and MDF, laminated, veneered or chipboard panels. Thanks to the spurs ground with negative cutting angle you are guaranteed a good finish of your project. These drills have four flutes with chip breakers. The drill is PTFE coated allowing for a much improved chip flow during drilling.

#### **ADDITIONAL INFORMATION**

Weight

0,05 kg

Passion for woodworking.

| diameter       | 11mm        |
|----------------|-------------|
| Cutting length | 30mm        |
| Length         | 57,5        |
| Shank          | 10x20mm     |
| Rotation       | Left, Right |