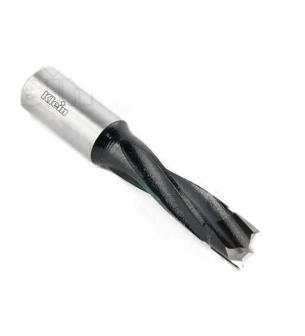

#### Length of this drill is 57,5mm - cutting length 30mm

Dowel drills for line boring machines, available with both left and right hand rotation. These drills are especially well suited for use on all natural woods, pressed wood and MDF, laminated, veneered or chipboard panels. Thanks to the spurs ground with negative cutting angle you are guaranteed a good finish of your project. These drills have four flutes with chip breakers. The drill is PTFE coated allowing for a much improved chip flow during drilling.

## Length of this drill is 57,5mm - cutting length 30mm

Dowel drills for line boring machines, available with both left and right hand rotation. These drills are especially well suited for use on all natural woods, pressed wood and MDF, laminated, veneered or chipboard panels. Thanks to the spurs ground with negative cutting angle you are guaranteed a good finish of your project. These drills have four flutes with chip breakers. The drill is PTFE coated allowing for a much improved chip flow during drilling.

## DESCRIPTION

Length of this drill is 57,5mm - cutting length 30mm Dowel drills for line boring machines, available with both left and right hand rotation. These drills are especially well suited for use on all natural woods, pressed wood and MDF, laminated, veneered or chipboard panels. Thanks to the spurs ground with negative cutting angle you are guaranteed a good finish of your project. These drills have four flutes with chip breakers. The drill is PTFE coated allowing for a much improved chip flow during drilling.