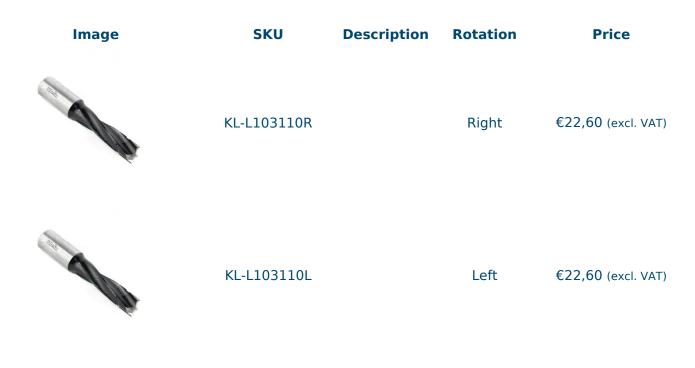

# VARIATIONS

GALERIJAFBEELDINGEN

#### **ADDITIONAL INFORMATION**

Weight

0,05 kg

Passion for woodworking.

| diameter       | 11mm        |
|----------------|-------------|
| Cutting length | 30mm        |
| Length         | 57,5        |
| Shank          | 10x20mm     |
| Rotation       | Left, Right |