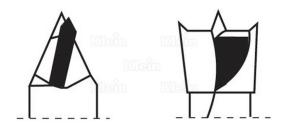

#### Length of this drill is 57,5mm - cutting length 30mm

Dowel drills for line boring machines, available with both left and right hand rotation. These drills are especially well suited for use on all natural woods, pressed wood and MDF, laminated, veneered or chipboard panels. Thanks to the spurs ground with negative cutting angle you are guaranteed a good finish of your project. These drills have two flutes with chip breakers. The drill is PTFE coated allowing for a much improved chip flow during drilling.

#### **PRODUCT INFORMATION**

- For line boring machines
- PTFE-based coating for a better chip flow
- Spurs ground with negative cutting angle
  - For natural wood and pressed wood
- For MDF, laminated, veneered or chipboard panels