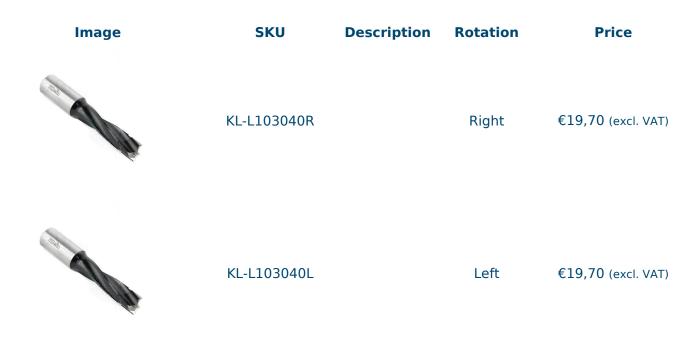

### VARIATIONS

#### **ADDITIONAL INFORMATION**

Weight

0,05 kg

Passion for woodworking.

| diameter       | 4mm         |
|----------------|-------------|
| Cutting length | 30mm        |
| Length         | 57,5        |
| Shank          | 10x20mm     |
| Rotation       | Left, Right |