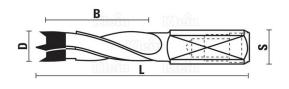

#### Length of this drill is 57,5mm - cutting length 30mm

Dowel drills for line boring machines, available with both left and right hand rotation. These drills are especially well suited for use on all natural woods, pressed wood and MDF, laminated, veneered or chipboard panels. Thanks to the spurs ground with negative cutting angle you are guaranteed a good finish of your project. These drills have two flutes with chip breakers. The drill is PTFE coated allowing for a much improved chip flow during drilling.

#### **ADDITIONAL INFORMATION**

Weight

0,05 kg

Passion for woodworking.

| diameter       | 4mm         |
|----------------|-------------|
| Cutting length | 30mm        |
| Length         | 57,5        |
| Shank          | 10x20mm     |
| Rotation       | Left, Right |