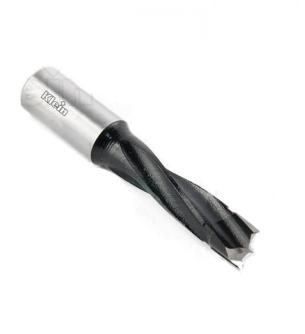

#### Length of this drill is 57,5mm - cutting length 30mm

Dowel drills for line boring machines, available with both left and right hand rotation. These drills are especially well suited for use on all natural woods, pressed wood and MDF, laminated, veneered or chipboard panels. Thanks to the spurs ground with negative cutting angle you are guaranteed a good finish of your project. These drills have two flutes with chip breakers. The drill is PTFE coated allowing for a much improved chip flow during drilling.

#### DESCRIPTION

Length of this drill is 57,5mm - cutting length 30mm Dowel drills for line boring machines, available with both left and right hand rotation. These drills are especially well suited for use on all natural woods, pressed wood and MDF, laminated, veneered or chipboard panels. Thanks to the spurs ground with negative cutting angle you are guaranteed a good finish of your project. These drills have two flutes with chip breakers. The drill is PTFE coated allowing for a much improved chip flow during drilling.