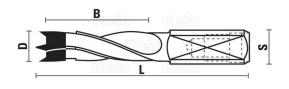

### Length of this drill is 57,5mm - cutting length 30mm

Dowel drills for line boring machines, available with both left and right hand rotation. These drills are especially well suited for use on all natural woods, pressed wood and MDF, laminated, veneered or chipboard panels. Thanks to the spurs ground with negative cutting angle you are guaranteed a good finish of your project. These drills have four flutes with chip breakers. The drill is PTFE coated allowing for a much improved chip flow during drilling.

### DESCRIPTION

Length of this drill is 57,5mm - cutting length 30mm Dowel drills for line boring machines, available with both left and right hand rotation. These drills are especially well suited for use on all natural woods, pressed wood and MDF, laminated, veneered or chipboard panels. Thanks to the spurs ground with negative cutting angle you are guaranteed a good finish of your project. These drills have four flutes with chip breakers. The drill is PTFE coated allowing for a much improved chip flow during drilling.

#### **ADDITIONAL INFORMATION**

Weight

0,05 kg

Passion for woodworking.

| diameter       | 7,5mm       |
|----------------|-------------|
| Cutting length | 30mm        |
| Length         | 57,5        |
| Shank          | 10x20mm     |
| Rotation       | Left, Right |