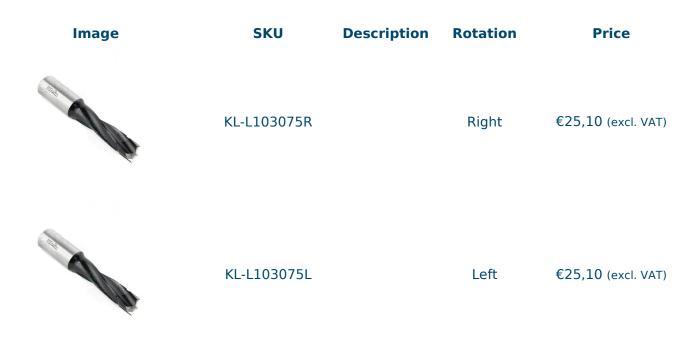

## VARIATIONS

#### **ADDITIONAL INFORMATION**

Weight

0,05 kg

Passion for woodworking.

| diameter       | 7,5mm       |
|----------------|-------------|
| Cutting length | 30mm        |
| Length         | 57,5        |
| Shank          | 10x20mm     |
| Rotation       | Left, Right |