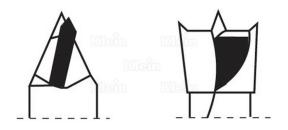

### Length of this drill is 57,5mm - cutting length 30mm

Dowel drills for line boring machines, available with both left and right hand rotation. These drills are especially well suited for use on all natural woods, pressed wood and MDF, laminated, veneered or chipboard panels. Thanks to the spurs ground with negative cutting angle you are guaranteed a good finish of your project. These drills have four flutes with chip breakers. The drill is PTFE coated allowing for a much improved chip flow during drilling.

#### **PRODUCT INFORMATION**

- For line boring machines
- PTFE-based coating for a better chip flow
- Spurs ground with negative cutting angle
  - For natural wood and pressed wood
- For MDF, laminated, veneered or chipboard panels

### DESCRIPTION

Length of this drill is 57,5mm - cutting length 30mm Dowel drills for line boring machines, available with both left and right hand rotation. These drills are especially well suited for use on all natural woods, pressed wood and MDF, laminated, veneered or chipboard panels. Thanks to the spurs ground with negative cutting angle you are guaranteed a good finish of your project. These drills have four flutes with chip breakers. The drill is PTFE coated allowing for a much improved chip flow during drilling.