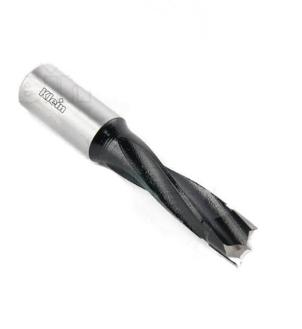

### DOWEL DRILL FOR LINE BORING MACHINE Ø7,5MM - SHANK 10X20

### Length of this drill is 57,5mm - cutting length 30mm

Dowel drills for line boring machines, available with both left and right hand rotation. These drills are especially well suited for use on all natural woods, pressed wood and MDF, laminated, veneered or chipboard panels. Thanks to the spurs ground with negative cutting angle you are guaranteed a good finish of your project. These drills have four flutes with chip breakers. The drill is PTFE coated allowing for a much improved chip flow during drilling.

### DESCRIPTION

Length of this drill is 57,5mm - cutting length 30mm Dowel drills for line boring machines, available with both left and right hand rotation. These drills are especially well suited for use on all natural woods, pressed wood and MDF, laminated, veneered or chipboard panels. Thanks to the spurs ground with negative cutting angle you are guaranteed a good finish of your project. These drills have four flutes with chip breakers. The drill is PTFE coated allowing for a much improved chip flow during drilling.