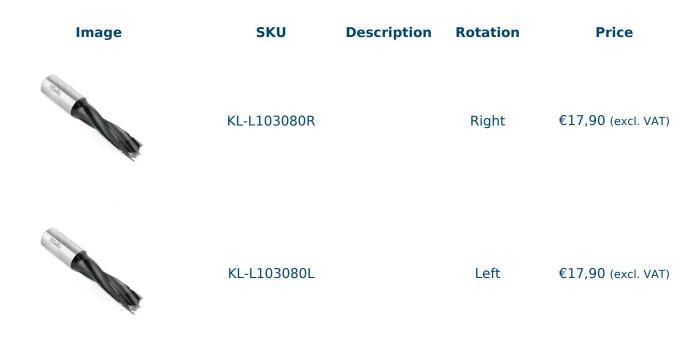

## VARIATIONS

### Length of this drill is 57,5mm - cutting length 30mm

Dowel drills for line boring machines, available with both left and right hand rotation. These drills are especially well suited for use on all natural woods, pressed wood and MDF, laminated, veneered or chipboard panels. Thanks to the spurs ground with negative cutting angle you are guaranteed a good finish of your project. These drills have four flutes with chip breakers. The drill is PTFE coated allowing for a much improved chip flow during drilling.