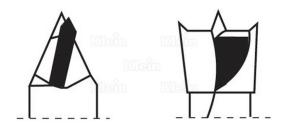

### Length of this drill is 57,5mm - cutting length 30mm

Dowel drills for line boring machines, available with both left and right hand rotation. These drills are especially well suited for use on all natural woods, pressed wood and MDF, laminated, veneered or chipboard panels. Thanks to the spurs ground with negative cutting angle you are guaranteed a good finish of your project. These drills have four flutes with chip breakers. The drill is PTFE coated allowing for a much improved chip flow during drilling.

### DESCRIPTION

Length of this drill is 57,5mm - cutting length 30mm Dowel drills for line boring machines, available with both left and right hand rotation. These drills are especially well suited for use on all natural woods, pressed wood and MDF, laminated, veneered or chipboard panels. Thanks to the spurs ground with negative cutting angle you are guaranteed a good finish of your project. These drills have four flutes with chip breakers. The drill is PTFE coated allowing for a much improved chip flow during drilling.