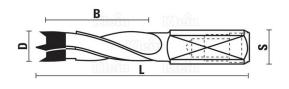

### Length of this drill is 57,5mm - cutting length 30mm

Dowel drills for line boring machines, available with both left and right hand rotation. These drills are especially well suited for use on all natural woods, pressed wood and MDF, laminated, veneered or chipboard panels. Thanks to the spurs ground with negative cutting angle you are guaranteed a good finish of your project. These drills have four flutes with chip breakers. The drill is PTFE coated allowing for a much improved chip flow during drilling.

#### **ADDITIONAL INFORMATION**

Weight

0,05 kg

Passion for woodworking.

| diameter       | 8mm         |
|----------------|-------------|
| Cutting length | 30mm        |
| Length         | 57,5        |
| Shank          | 10x20mm     |
| Rotation       | Left, Right |