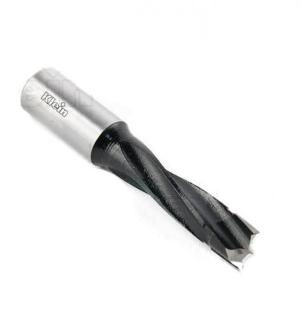

### Length of this drill is 57,5mm - cutting length 30mm

Dowel drills for line boring machines, available with both left and right hand rotation. These drills are especially well suited for use on all natural woods, pressed wood and MDF, laminated, veneered or chipboard panels. Thanks to the spurs ground with negative cutting angle you are guaranteed a good finish of your project. These drills have four flutes with chip breakers. The drill is PTFE coated allowing for a much improved chip flow during drilling.

### DESCRIPTION

Length of this drill is 57,5mm - cutting length 30mm Dowel drills for line boring machines, available with both left and right hand rotation. These drills are especially well suited for use on all natural woods, pressed wood and MDF, laminated, veneered or chipboard panels. Thanks to the spurs ground with negative cutting angle you are guaranteed a good finish of your project. These drills have four flutes with chip breakers. The drill is PTFE coated allowing for a much improved chip flow during drilling.