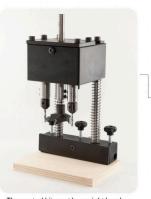

## **DRILL-MATIC TT**

€384,29 (excl. VAT)

The new Drill-Matic system from Tendotools allows you to drill cabinet hinges quickly and precisely with a column drill or hand drill.

SKU: N/A

**VARIATIONS** 

| Image | SKU                  | Description | Type of cabinet hinge | Price               |
|-------|----------------------|-------------|-----------------------|---------------------|
|       | DRILL-MATIC TT45/9,5 | 5           | Blum                  | €384,29 (excl. VAT) |
|       | DRILL-MATIC TT42/11  | L           | Grass                 | €384,29 (excl. VAT) |
|       | DRILL-MATIC TT52/9   |             | Hafele                | €384,29 (excl. VAT) |
|       | DRILL-MATIC TT52/5,5 | 5           | Hettich               | €384,29 (excl. VAT) |
|       | DRILL-MATIC TT52/7,5 | 5           | Maxi                  | €384,29 (excl. VAT) |

The new Drill-Matic system from Tendotools allows you to quickly and precisely drill all cabinet hinges of the Blum, Hettich, Salice, Mepla, Grass, Hafele, Mini and Maxi brands.

What's important in this system is that the hinge drill (in the middle) is right-turning and the outer drills are left-turning.

#### **DESCRIPTION**

We offer the DIY enthusiast a system that he can use in conjunction with his column drill or hand drill. The new Drill-Matic system from Tendotools allows you to quickly and precisely drill all cabinet hinges of the Blum, Hettich, Salice, Mepla, Grass, Hafele, Mini and Maxi brands. What's important in this system is that the hinge drill (in the middle) is right-turning and the outer drills are left-turning. The drill bits have to be ordered separately and are available in different diameters (3, 5 and 8 mm for the left-turning drills, 26, 35 and 40 mm for the right-turning drills). Specific adapters are also available for window hinges, window cranks, and line boring.