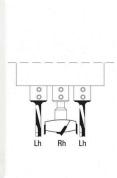

# **GALERIJAFBEELDINGEN**

The central bit must have right hand rotation, the lateral bits have left hand rotation

We offer the DIY enthusiast a system that he can use in conjunction with his column drill or hand drill.

The new Drill-Matic system from Tendotools allows you to quickly and precisely drill all cabinet hinges of the Blum, Hettich, Salice, Mepla, Grass, Hafele, Mini and Maxi brands.

What's important in this system is that the hinge drill (in the middle) is right-turning and the outer drills are left-turning.

#### **DESCRIPTION**

We offer the DIY enthusiast a system that he can use in conjunction with his column drill or hand drill. The new Drill-Matic system from Tendotools allows you to quickly and precisely drill all cabinet hinges of the Blum, Hettich, Salice, Mepla, Grass, Hafele, Mini and Maxi brands. What's important in this system is that the hinge drill (in the middle) is right-turning and the outer drills are left-turning. The drill bits have to be ordered separately and are available in different diameters (3, 5 and 8 mm for the left-turning drills, 26, 35 and 40 mm for the right-turning drills). Specific adapters are also available for window hinges, window cranks, and line boring.