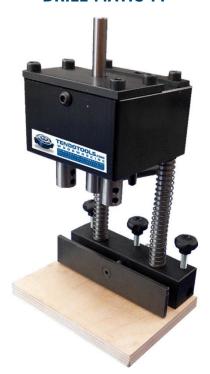

## **DRILL-MATIC TT**

€384,29 (excl. VAT)

The new Drill-Matic system from Tendotools allows you to drill cabinet hinges quickly and precisely with a column drill or hand drill.

SKU: N/A

**VARIATIONS** 

| Image | SKU                  | Description | Type of cabinet hinge | Price               |
|-------|----------------------|-------------|-----------------------|---------------------|
|       | DRILL-MATIC TT45/9,5 | 5           | Blum                  | €384,29 (excl. VAT) |
|       | DRILL-MATIC TT42/11  | L           | Grass                 | €384,29 (excl. VAT) |
|       | DRILL-MATIC TT52/9   |             | Hafele                | €384,29 (excl. VAT) |
|       | DRILL-MATIC TT52/5,5 | 5           | Hettich               | €384,29 (excl. VAT) |
|       | DRILL-MATIC TT52/7,5 | 5           | Maxi                  | €384,29 (excl. VAT) |

The new Drill-Matic system from Tendotools allows you to quickly and precisely drill all cabinet hinges of the Blum, Hettich, Salice, Mepla, Grass, Hafele, Mini and Maxi brands.

What's important in this system is that the hinge drill (in the middle) is right-turning and the outer drills are left-turning.

#### **DESCRIPTION**

We offer the DIY enthusiast a system that he can use in conjunction with his column drill or hand drill. The new Drill-Matic system from Tendotools allows you to quickly and precisely drill all cabinet hinges of the Blum, Hettich, Salice, Mepla, Grass, Hafele, Mini and Maxi brands. What's important in this system is that the hinge drill (in the middle) is right-turning and the outer drills are left-turning. The drill bits have to be ordered separately and are available in different diameters (3, 5 and 8 mm for the left-turning drills, 26, 35 and 40 mm for the right-turning drills). Specific adapters are also available for window hinges, window cranks, and line boring.