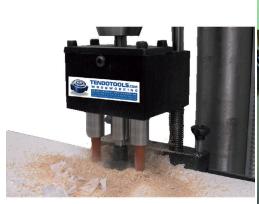

The drill bits have to be ordered separately and are available in different diameters (3, 5 and 8 mm for the left-turning drills).

Specific adapters are also available for window hinges, window cranks, and line boring.

#### **DESCRIPTION**

We offer the DIY enthusiast a system that he can use in conjunction with his column drill or hand drill. The new Drill-Matic system from Tendotools allows you to quickly and precisely drill all cabinet hinges of the Blum, Hettich, Salice, Mepla, Grass, Hafele, Mini and Maxi brands. What's important in this system is that the hinge drill (in the middle) is right-turning and the outer drills are left-turning. The drill bits have to be ordered separately and are available in different diameters (3, 5 and 8 mm for the left-turning drills, 26, 35 and 40 mm for the right-turning drills). Specific adapters are also available for window hinges, window cranks, and line boring.