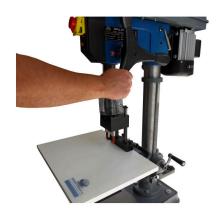

# **GALERIJAFBEELDINGEN**

The central bit must have right hand rotation, the lateral bits have left hand rotation

We offer the DIY enthusiast a system that he can use in conjunction with his column drill or hand drill.

#### **DESCRIPTION**

We offer the DIY enthusiast a system that he can use in conjunction with his column drill or hand drill. The new Drill-Matic system from Tendotools allows you to quickly and precisely drill all cabinet hinges of the Blum, Hettich, Salice, Mepla, Grass, Hafele, Mini and Maxi brands. What's important in this system is that the hinge drill (in the middle) is right-turning and the outer drills are left-turning. The drill bits have to be ordered separately and are available in different diameters (3, 5 and 8 mm for the left-turning drills, 26, 35 and 40 mm for the right-turning drills). Specific adapters are also available for window hinges, window cranks, and line boring.