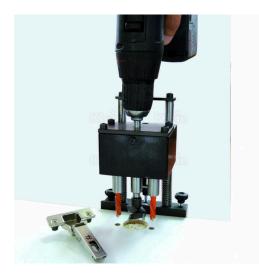

# **GALERIJAFBEELDINGEN**

The central bit must have right hand rotation, the lateral bits have left hand rotation

We offer the DIY enthusiast a system that he can use in conjunction with his column drill or hand drill.

#### **DESCRIPTION**

We offer the DIY enthusiast a system that he can use in conjunction with his column drill or hand drill. The new Drill-Matic system from Tendotools allows you to quickly and precisely drill all cabinet hinges of the Blum, Hettich, Salice, Mepla, Grass, Hafele, Mini and Maxi brands. What's important in this system is that the hinge drill (in the middle) is right-turning and the outer drills are left-turning. The drill bits have to be ordered separately and are available in different diameters (3, 5 and 8 mm for the left-turning drills, 26, 35 and 40 mm for the right-turning drills). Specific adapters are also available for window hinges, window cranks, and line boring.