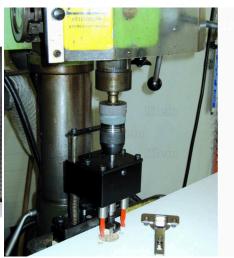

The new Drill-Matic system from Tendotools allows you to quickly and precisely drill all cabinet hinges of the Blum, Hettich, Salice, Mepla, Grass, Hafele, Mini and Maxi brands.

What's important in this system is that the hinge drill (in the middle) is right-turning and the outer drills are left-turning.

#### **DESCRIPTION**

We offer the DIY enthusiast a system that he can use in conjunction with his column drill or hand drill. The new Drill-Matic system from Tendotools allows you to quickly and precisely drill all cabinet hinges of the Blum, Hettich, Salice, Mepla, Grass, Hafele, Mini and Maxi brands. What's important in this system is that the hinge drill (in the middle) is right-turning and the outer drills are left-turning. The drill bits have to be ordered separately and are available in different diameters (3, 5 and 8 mm for the left-turning drills, 26, 35 and 40 mm for the right-turning drills). Specific adapters are also available for window hinges, window cranks, and line boring.