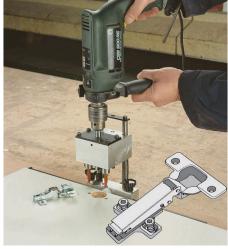

# **GALERIJAFBEELDINGEN**

The central bit must have right hand rotation, the lateral bits have left hand rotation

We offer the DIY enthusiast a system that he can use in conjunction with his column drill or hand drill.

The new Drill-Matic system from Tendotools allows you to quickly and precisely drill all cabinet hinges of the Blum, Hettich, Salice, Mepla, Grass, Hafele, Mini and Maxi brands.

What's important in this system is that the hinge drill (in the middle) is right-turning and the outer drills are left-turning.

#### **DESCRIPTION**

We offer the DIY enthusiast a system that he can use in conjunction with his column drill or hand drill. The new Drill-Matic system from Tendotools allows you to quickly and precisely drill all cabinet hinges of the Blum, Hettich, Salice, Mepla, Grass, Hafele, Mini and Maxi brands. What's important in this system is that the hinge drill (in the middle) is right-turning and the outer drills are left-turning. The drill bits have to be ordered separately and are available in different diameters (3, 5 and 8 mm for the left-turning drills, 26, 35 and 40 mm for the right-turning drills). Specific adapters are also available for window hinges, window cranks, and line boring.