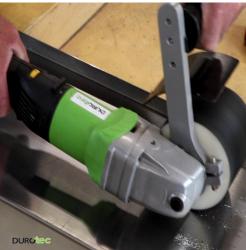

**SKU:** DUR-310113

**GALERIJAFBEELDINGEN** 

A handy solution is available for the use of sanding sleeves. These are simply slid over the expansion roller and, thanks to centrifugal force, they are tightened securely. This way, the sanding sleeves stay securely in place during sanding, allowing you to work efficiently and accurately. This method ensures optimum grip and makes it easy to quickly change abrasives. Using sanding sleeves on the Durotec brush machine has never been more convenient!

#### **DESCRIPTION**

A handy solution is available for the use of sanding sleeves. These are simply slid over the expansion roller and, thanks to centrifugal force, they are tightened securely. This way, the sanding sleeves stay securely in place during sanding, allowing you to work efficiently and accurately. This method ensures optimum grip and makes it easy to quickly change abrasives. Using sanding sleeves on the Durotec brush machine has never been more convenient!