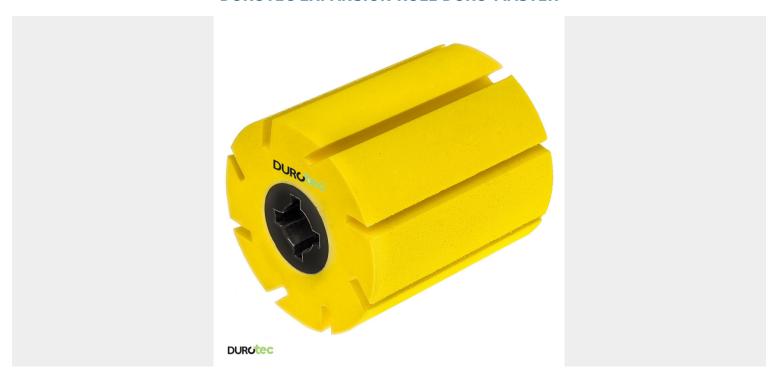

### **DUROTEC EXPANSION ROLL DURO-MASTER**

**SKU:** DUR-310113

**GALERIJAFBEELDINGEN** 

A handy solution is available for the use of sanding sleeves. These are simply slid over the expansion roller and, thanks to centrifugal force, they are tightened securely. This way, the sanding sleeves stay securely in place during sanding, allowing you to work efficiently and accurately. This method ensures optimum grip and makes it easy to quickly change abrasives. Using sanding sleeves on the Durotec brush machine has never been more convenient!

#### **DESCRIPTION**

A handy solution is available for the use of sanding sleeves. These are simply slid over the expansion roller and, thanks to centrifugal force, they are tightened securely. This way, the sanding sleeves stay securely in place during sanding, allowing you to work efficiently and accurately. This method ensures optimum grip and makes it easy to quickly change abrasives. Using sanding sleeves on the Durotec brush machine has never been more convenient!