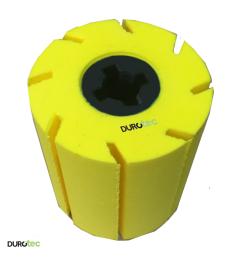

**SKU:** DUR-310113

**GALERIJAFBEELDINGEN** 

A handy solution is available for the use of sanding sleeves. These are simply slid over the expansion roller and, thanks to centrifugal force, they are tightened securely. This way, the sanding sleeves stay securely in place during sanding, allowing you to work efficiently and accurately. This method ensures optimum grip and makes it easy to quickly change abrasives. Using sanding sleeves on the Durotec brush machine has never been more convenient!

#### **DESCRIPTION**

A handy solution is available for the use of sanding sleeves. These are simply slid over the expansion roller and, thanks to centrifugal force, they are tightened securely. This way, the sanding sleeves stay securely in place during sanding, allowing you to work efficiently and accurately. This method ensures optimum grip and makes it easy to quickly change abrasives. Using sanding sleeves on the Durotec brush machine has never been more convenient!