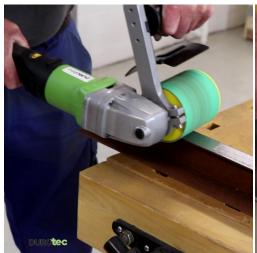

**SKU:** DUR-310113

**GALERIJAFBEELDINGEN** 

A handy solution is available for the use of sanding sleeves. These are simply slid over the expansion roller and, thanks to centrifugal force, they are tightened securely. This way, the sanding sleeves stay securely in place during sanding, allowing you to work efficiently and accurately. This method ensures optimum grip and makes it easy to quickly change abrasives. Using sanding sleeves on the Durotec brush machine has never been more convenient!

#### **DESCRIPTION**

A handy solution is available for the use of sanding sleeves. These are simply slid over the expansion roller and, thanks to centrifugal force, they are tightened securely. This way, the sanding sleeves stay securely in place during sanding, allowing you to work efficiently and accurately. This method ensures optimum grip and makes it easy to quickly change abrasives. Using sanding sleeves on the Durotec brush machine has never been more convenient!