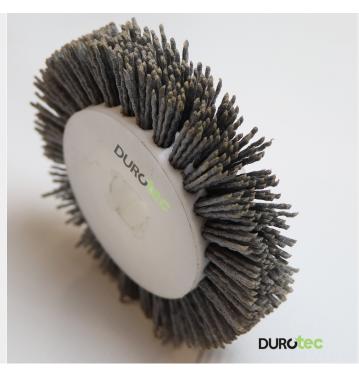

### **DUROTEC SMALL NYLON BRUSH DURO-NYL K60**

#### GALERIJAFBEELDINGEN

DURONYL nylon brush for texturing wooden surfaces. The characteristic wood structure is brought to the fore by working with the brush. The brushes mainly remove the softer wood of the more recent annual rings and leave the harder wood of the older annual rings intact. Brushed wooden surfaces are used, among other things, in the manufacture of rustic furniture, the furnishing of rustic cafés and restaurants (wall and ceiling coverings) or for beams.

## DESCRIPTION

DURONYL nylon brush for texturing wooden surfaces. The characteristic wood structure is brought to the fore by working with the brush. The brushes mainly remove the softer wood of the more recent annual rings and leave

the harder wood of the older annual rings intact. Brushed wooden surfaces are used, among other things, in the manufacture of rustic furniture, the furnishing of rustic cafés and restaurants (wall and ceiling coverings) or for beams.