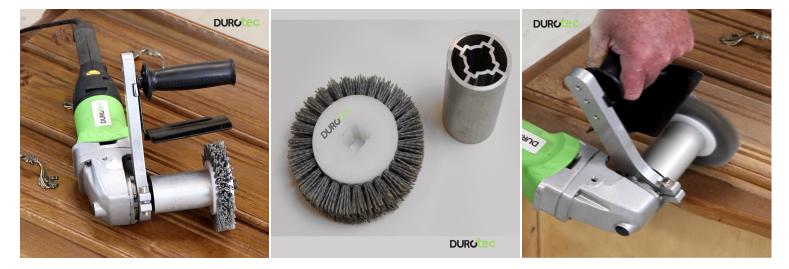

# €45,45 (excl. VAT)

The narrow nylon brush Duro-Nyl is the ideal solution for hard-to-reach areas. This brush is made in grit 60.

These brushes should always be used in combination with the **spacer ring Duro-Spacer.** This is an aluminium spacer ring to fit the unique narrow brush on your Durotec structuring machine.

#### GALERIJAFBEELDINGEN

DURONYL nylon brush for texturing wooden surfaces. The characteristic wood structure is brought to the fore by working with the brush. The brushes mainly remove the softer wood of the more recent annual rings and leave the harder wood of the older annual rings intact. Brushed wooden surfaces are used, among other things, in the manufacture of rustic furniture, the furnishing of rustic cafés and restaurants (wall and ceiling coverings) or for beams.

## DESCRIPTION

DURONYL nylon brush for texturing wooden surfaces. The characteristic wood structure is brought to the fore by working with the brush. The brushes mainly remove the softer wood of the more recent annual rings and leave

the harder wood of the older annual rings intact. Brushed wooden surfaces are used, among other things, in the manufacture of rustic furniture, the furnishing of rustic cafés and restaurants (wall and ceiling coverings) or for beams.