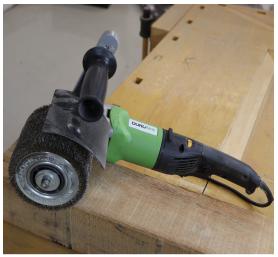

# €78,51 (excl. VAT)

DuroMess is a robust brass brush suitable for heavy brushing. This brush is versatile and can be used for both texturing hard woods and cleaning hard materials such as metal, stainless steel and stone, as well as removing dirt, paint, rust removal and more.

## **PRODUCT INFORMATION**

- DuroMess: brass brush for heavy brushing.
- Suitable for hard woods and cleaning hard materials such as metal, stainless steel and stone.
  - Removes dirt, paint, and de-rust surfaces.
  - Ideal for de-rusting, deburring and cleaning metals.
  - Suitable for brushing out soft annual rings in wood.
  - Maximum speed: 6,000 /min; recommended speed: 3,000 4,500 /min.

### DESCRIPTION

DuroMess is a robust brass brush suitable for heavy brushing. This brush is versatile and can be used for both texturing hard woods and cleaning hard materials such as metal, stainless steel and stone, as well as removing dirt, paint, rust removal and more.