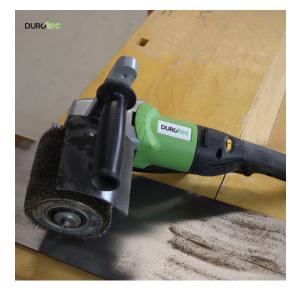

# €78,51 (excl. VAT)

DuroMess is a robust brass brush suitable for heavy brushing. This brush is versatile and can be used for both texturing hard woods and cleaning hard materials such as metal, stainless steel and stone, as well as removing dirt, paint, rust removal and more.

## **PRODUCT INFORMATION**

- DuroMess: brass brush for heavy brushing.
- Suitable for hard woods and cleaning hard materials such as metal, stainless steel and stone.
  - Removes dirt, paint, and de-rust surfaces.
  - Ideal for de-rusting, deburring and cleaning metals.
  - Suitable for brushing out soft annual rings in wood.
  - Maximum speed: 6,000 /min; recommended speed: 3,000 4,500 /min.

### DESCRIPTION

DuroMess is a robust brass brush suitable for heavy brushing. This brush is versatile and can be used for both texturing hard woods and cleaning hard materials such as metal, stainless steel and stone, as well as removing dirt, paint, rust removal and more.