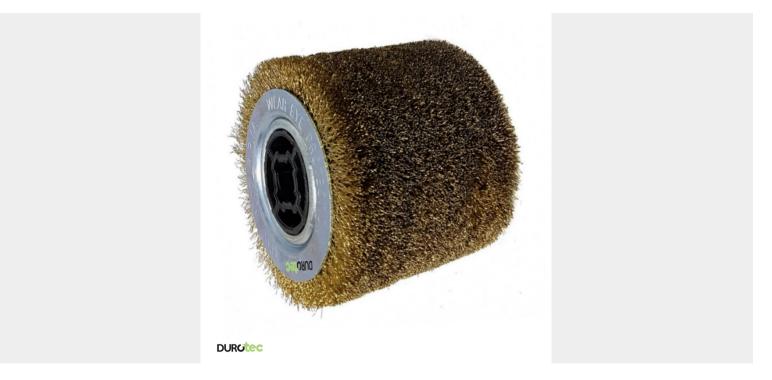

#### **DUROTEC STEEL BRUSH DURO-MESS**

# €78,51 (excl. VAT)

DuroMess is a robust brass brush suitable for heavy brushing. This brush is versatile and can be used for both texturing hard woods and cleaning hard materials such as metal, stainless steel and stone, as well as removing dirt, paint, rust removal and more.

## **PRODUCT INFORMATION**

- DuroMess: brass brush for heavy brushing.
- Suitable for hard woods and cleaning hard materials such as metal, stainless steel and stone.
  - Removes dirt, paint, and de-rust surfaces.
  - Ideal for de-rusting, deburring and cleaning metals.
  - Suitable for brushing out soft annual rings in wood.
  - Maximum speed: 6,000 /min; recommended speed: 3,000 4,500 /min.

### DESCRIPTION

DuroMess is a robust brass brush suitable for heavy brushing. This brush is versatile and can be used for both texturing hard woods and cleaning hard materials such as metal, stainless steel and stone, as well as removing dirt, paint, rust removal and more.