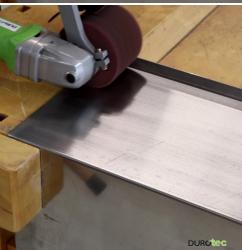

# **GALERIJAFBEELDINGEN**

Promo set of the Durotec brush machine for metalworking.

- Rust removal from metal surfaces
- Finishing steel, stainless and nonferrous metals
  - Removal of Oxidation
  - Polishing of metal surfaces

#### **DESCRIPTION**

Promo set of the Durotec brush machine for metalworking.

- Rust removal from metal surfaces
- Finishing steel, stainless and nonferrous metals
  - Removal of Oxidation
  - Polishing of metal surfaces