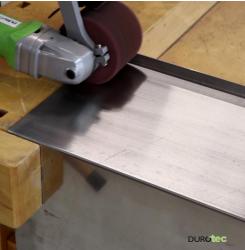

# **GALERIJAFBEELDINGEN**

Promo set of the Durotec brush machine for metalworking.

- Rust removal from metal surfaces
- Finishing steel, stainless and nonferrous metals
  - Removal of Oxidation
  - Polishing of metal surfaces

#### **DESCRIPTION**

Promo set of the Durotec brush machine for metalworking.

- Rust removal from metal surfaces
- Finishing steel, stainless and nonferrous metals
  - Removal of Oxidation
  - Polishing of metal surfaces