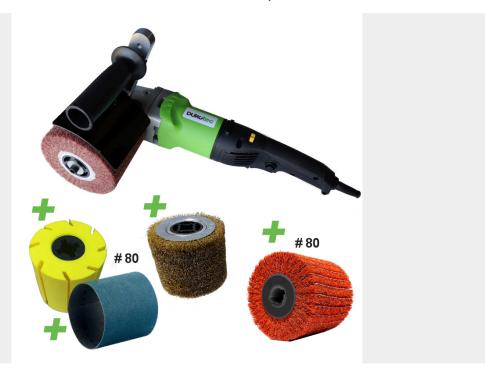

# **DUROTEC STRUCTURE BRUSH MACHINE | PROMOSET METAL**

# **€546,28 €375,00** (excl. VAT)

Promo set of the Durotec brush machine for metalworking. The machine comes with numerous brushes mainly aimed at metalworking.

Purchasing the Durotec machine in this promo set will save you € 207.25.

# **GALERIJAFBEELDINGEN**

Promo set of the Durotec brush machine for metalworking.

- Rust removal from metal surfaces
- Finishing steel, stainless and nonferrous metals
  - Removal of Oxidation
  - Polishing of metal surfaces

#### **DESCRIPTION**

Promo set of the Durotec brush machine for metalworking.

- Rust removal from metal surfaces
- Finishing steel, stainless and nonferrous metals
  - Removal of Oxidation
  - Polishing of metal surfaces