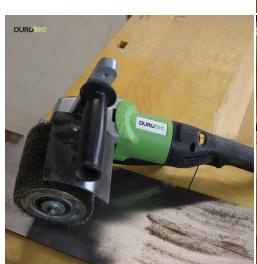

# **GALERIJAFBEELDINGEN**

Promo set of the Durotec brush machine for metalworking.

- Rust removal from metal surfaces
- Finishing steel, stainless and nonferrous metals
  - Removal of Oxidation
  - Polishing of metal surfaces

#### **DESCRIPTION**

Promo set of the Durotec brush machine for metalworking.

- Rust removal from metal surfaces
- Finishing steel, stainless and nonferrous metals
  - Removal of Oxidation
  - Polishing of metal surfaces