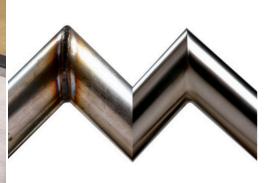

# **GALERIJAFBEELDINGEN**

Promo set of the Durotec brush machine for metalworking.

- Rust removal from metal surfaces
- Finishing steel, stainless and nonferrous metals
  - Removal of Oxidation
  - Polishing of metal surfaces

#### **DESCRIPTION**

Promo set of the Durotec brush machine for metalworking.

- Rust removal from metal surfaces
- Finishing steel, stainless and nonferrous metals
  - Removal of Oxidation
  - Polishing of metal surfaces