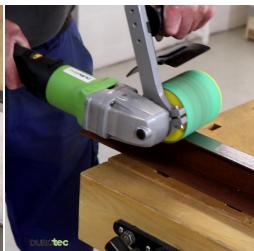

# **GALERIJAFBEELDINGEN**

Promo set of the Durotec brush machine for metalworking.

- Rust removal from metal surfaces
- Finishing steel, stainless and nonferrous metals
  - Removal of Oxidation
  - Polishing of metal surfaces

#### **DESCRIPTION**

Promo set of the Durotec brush machine for metalworking.

- Rust removal from metal surfaces
- Finishing steel, stainless and nonferrous metals
  - Removal of Oxidation
  - Polishing of metal surfaces