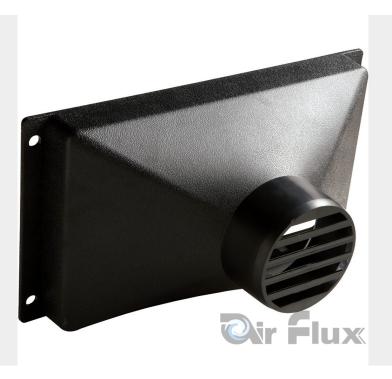

## **DUST HOOD OUTLET Ø100MM**

# **€16,52** (excl. VAT)

Dust hood black PVC with outlet diameter 100mm to be used with the Air Flux dust extractors. The size of the opening is 340x180mm.

**SKU:** 3DU1083

Dust hood black PVC with outlet diameter 100mm to be used with the Air Flux dust extractors. The size of the opening is 340x180mm.

## **PRODUCT INFORMATION**

- Black PVC
- Opening 340x180mm
- To be used with the Air Flux dust extractors

#### **DESCRIPTION**

Dust hood black PVC with outlet diameter 100mm to be used with the Air Flux dust extractors. The size of the opening is 340x180mm.

No video available for this product!