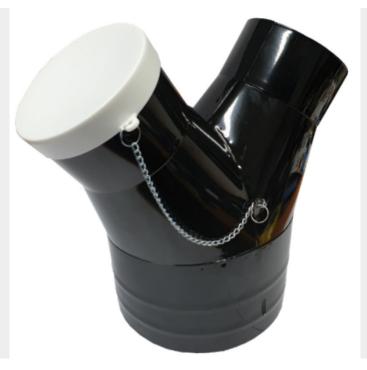

# €74,38 (excl. VAT)

Double outlet Ø125mm to be used with Air Flux Cyclone Dust Extractors. The large diameter measures 203mm, which can be mounted on the cyclone dust extractors, with branching to 2x125mm.

### SKU: AF-ALU2x125

Double outlet Ø125mm to be used with Air Flux Cyclone Dust Extractors. The large diameter measures 203mm, which can be mounted on the cyclone dust extractors, with branching to 2x125mm.

#### DESCRIPTION

Double outlet Ø125mm to be used with Air Flux Cyclone Dust Extractors. The large diameter measures 203mm, which can be mounted on the cyclone dust extractors, with branching to 2x125mm.