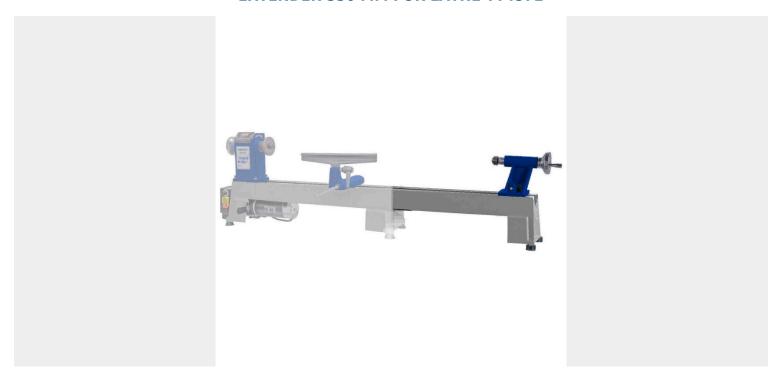

# **€61,98** (excl. VAT)

This extender is available as an option with the Lathe TT457E. It increases the distance between the centers of the lathe from 457 mm to 1007 mm.

SKU: 3LA457VERL

**GALERIJAFBEELDINGEN** 

This extender is available as an option with the Lathe TT457E. It increases the distance between the centers of the lathe from 457 mm to 1007 mm.

#### **PRODUCT INFORMATION**

• Increases the distance between the centers of the TT457E from 457 mm to 1007 mm.

### **DESCRIPTION**

This extender is available as an option with the Lathe TT457E. It increases the distance between the centers of the lathe from 457 mm to 1007 mm.

No video available for this product!