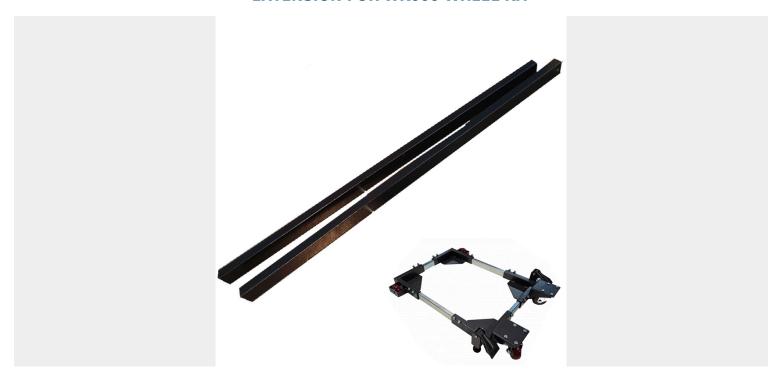

# **EXTENSION FOR WK600 WHEEL KIT**

€24,79 (excl. VAT)

Extensions for the wheel kit WK600. Use the two bars (length: 915mm) to replace the original ones from your wheel kit. Transport larger machines without loss of carrying capacity.

# **PRODUCT INFORMATION**

- Extension for wheel kit WK600
  - Length 915mm
  - Powder coating