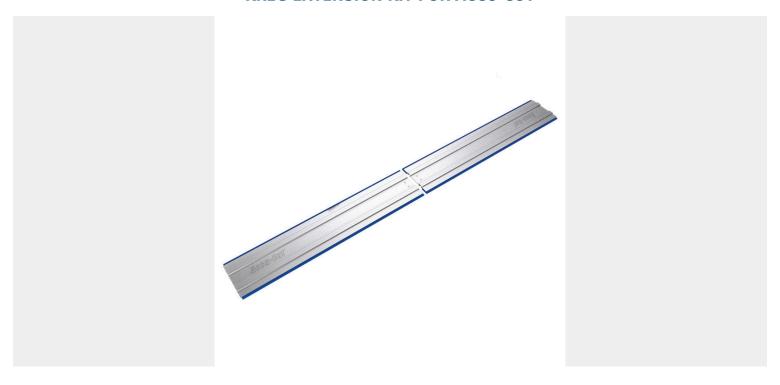

## **KREG EXTENSION KIT FOR ACCU-CUT**

# €109,99 (excl. VAT)

Cut twice as long with the Accu-Cut™ Extension Kit. It is easily attached to the Accu-Cut™ to make equally straight, precise and splinter-free cuts of up to 2540 mm in length.

**SKU:** KRE-KMA2750

### **DESCRIPTION**

Cut twice as long with the Accu-Cut™ Extension Kit. It is easily attached to the Accu-Cut™ to make equally straight, precise and splinter-free cuts of up to 2540 mm in length.

No video available for this product!