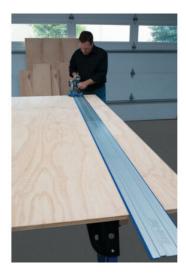

# €109,99 (excl. VAT)

Cut twice as long with the Accu-Cut™ Extension Kit. It is easily attached to the Accu-Cut™ to make equally straight, precise and splinter-free cuts of up to 2540 mm in length.

**SKU:** KRE-KMA2750

### **DESCRIPTION**

Cut twice as long with the Accu-Cut™ Extension Kit. It is easily attached to the Accu-Cut™ to make equally straight, precise and splinter-free cuts of up to 2540 mm in length.

No video available for this product!