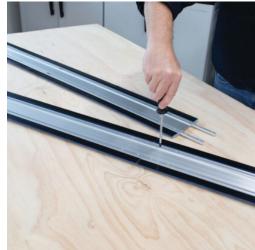

# €109,99 (excl. VAT)

Cut twice as long with the Accu-Cut™ Extension Kit. It is easily attached to the Accu-Cut™ to make equally straight, precise and splinter-free cuts of up to 2540 mm in length.

**SKU:** KRE-KMA2750

### **DESCRIPTION**

Cut twice as long with the Accu-Cut™ Extension Kit. It is easily attached to the Accu-Cut™ to make equally straight, precise and splinter-free cuts of up to 2540 mm in length.

No video available for this product!