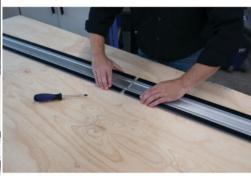

# €109,99 (excl. VAT)

Cut twice as long with the Accu-Cut™ Extension Kit. It is easily attached to the Accu-Cut™ to make equally straight, precise and splinter-free cuts of up to 2540 mm in length.

**SKU:** KRE-KMA2750

### **DESCRIPTION**

Cut twice as long with the Accu-Cut™ Extension Kit. It is easily attached to the Accu-Cut™ to make equally straight, precise and splinter-free cuts of up to 2540 mm in length.

No video available for this product!