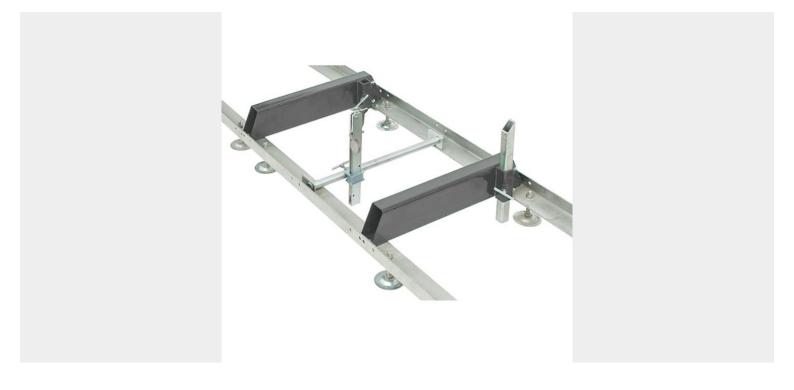

#### **EXTENSION PIECE 2M FOR GRÖBE SAWMILL TT660**

# €619,83 (excl. VAT)

Two metre extension for the Gröbe Sawmill TT660 mobile sawmill. Easily attached to the standard rail to cut workpieces longer than 3.10 metres.

SKU: 0GSMVERL2M

Two metre extension for the Gröbe Sawmill TT660 mobile sawmill. Easily attached to the standard rail to cut workpieces longer than 3.10 metres.

#### DESCRIPTION

Two metre extension for the Gröbe Sawmill TT660 mobile sawmill. Easily attached to the standard rail to cut workpieces longer than 3.10 metres.

No video available for this product!